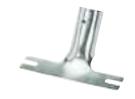

## Metall-Stielhalter

Ausführung: Geschlitzt für Besen mit Flügelschrauben, Stiel-Ø 24 mm.

| Nölle = |          |
|---------|----------|
| 7446    | Bestell- |
| €       | Nr.      |
| 2,77    | 1024     |
| (W567)  |          |

7446 0140