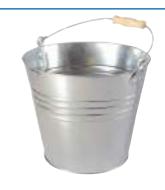

### **Baueimer**

Ausführung: Aus verzinktem Stahlblech mit Holzgriff.

| Materialstärke | Inhalt | 7455   | 7456   | Bestell- |
|----------------|--------|--------|--------|----------|
| mm             | I      | €      | €      | Nr.      |
| ca. 0,35       | 12     | 11,85  | _      | 0012     |
| ca. 0,45       | 12     | _      | 18,25  | 0012     |
|                |        | (W983) | (W983) |          |