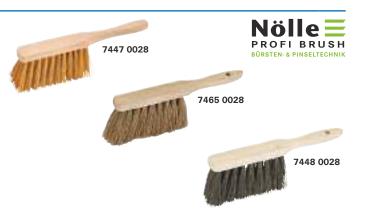

# Handfeger

Ausführung: Aus Holz.

7447 Mit Poly-Kokosborsten, unlackiert, nassfest, für feinen Staub im Innenbereich.

7465 Mit Naturkokos, unlackiert, für groben Schmutz.

7448 Mit Arengaborsten, unlackiert, kräftig, nassfest, für groben Schmutz.

|            | Nölle≡<br>PROFI BRUSH | Nölle≡<br>PROFI BRUSH | Nölle≡<br>PROFI BRUSH |          |
|------------|-----------------------|-----------------------|-----------------------|----------|
| Grifflänge | 7447                  | 7465                  | 7448                  | Bestell- |
| cm         | €                     | €                     | €                     | Nr.      |
| 28         | 2,56                  | 2,75                  | 4,52                  | 0028     |
| 43         | 3,33                  | 3,82                  | 6,80                  | 0045     |
|            | (\\/567\              | (\M/567)              | (\M567)               |          |