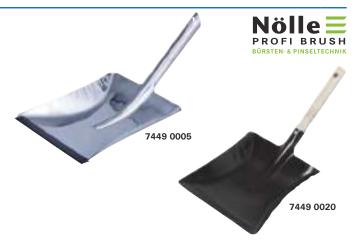

## Kehrschaufel

7449 0005 Edelstahl rostfrei, mit Gummilippe und Düllgriff.

7449 0010 Metall, farbig sortiert, mit Gummilippe und angeschweißtem Metallgriff.

7449 0015 Metall verzinkt, mit Holzgriff.

7449 0020 Metall lackiert, mit Holzgriff.

|               |                | Nölle = |          |
|---------------|----------------|---------|----------|
| Schaufellänge | Schaufelbreite | 7449    | Bestell- |
| mm            | mm             | €       | Nr.      |
| 380           | 240            | 23,00   | 0005     |
| 380           | 240            | 8,85    | 0010     |
| 440           | 220            | 6,70    | 0015     |
| 440           | 220            | 7,85    | 0020     |
|               |                | (W567)  |          |