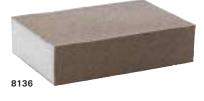

## Schleifschwamm

Ausführung: Kunstharzgebundenes Schleifkorn auf Polyurethanschwamm.

- 8134 Korund (A), einseitig beschichtet, 90 x 100 x 5 mm, zur Bearbeitung von profilierten Werkstücken.
- 8136 Korund (A), 4-seitig beschichtet, 100 x 68 x 26 mm, eignet sich aufgrund der Kantenfestigkeit für den Flächenschliff.
- 8138 Silicium-Carbid (SiC), 2-seitig beschichtet, 125 x 98 x 13 mm, für den Konturen- und Profilschliff.