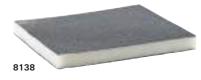

## Schleifschwamm

Ausführung: Kunstharzgebundenes Schleifkorn auf Polyurethanschwamm.

- 8134 Korund (A), einseitig beschichtet, 90 x 100 x 5 mm, zur Bearbeitung von profilierten Werkstücken.
- 8136 Korund (A), 4-seitig beschichtet, 100 x 68 x 26 mm, eignet sich aufgrund der Kantenfestigkeit für den Flächenschliff.
- 8138 Silicium-Carbid (SiC), 2-seitig beschichtet, 125 x 98 x 13 mm, für den Konturen- und Profilschliff.