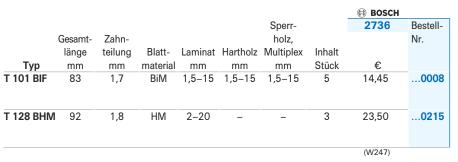

|             |               |             |        | (W247)                                                                                                                                                                                                                                                                                                                                                                                                                                                                                                                                                                                                                                                                                                    |          |





**BOSCH** 

#### Stichsägeblatt für Laminat





#### Stichsägeblatt für Kunststoffe mit fester Oberfläche

|           |         |             |          |            |            |        | <b>⊜</b> BOSCH |          |
|-----------|---------|-------------|----------|------------|------------|--------|----------------|----------|
|           | Gesamt- |             |          |            |            |        | 2736           | Bestell- |
|           | länge   | Zahnteilung | Blatt-   | Acrylstein | GFK, Epoxy | Inhalt |                | Nr.      |
| Тур       | mm      | mm          | material | mm         | mm         | Stück  | €              |          |
| T 301 CHM | 117     | 3,3         | HM       | < 65       | < 65       | 3      | 37,10          | 0176     |
|           |         |             |          |            |