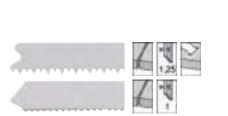

# Stichsägeblatt für rostfreien Stahl

|           |             |             |               |             |        | ⊜ воѕсн |          |
|-----------|-------------|-------------|---------------|-------------|--------|---------|----------|
|           | Gesamtlänge | Zahnteilung |               | Blechstärke | Inhalt | 2736    | Bestell- |
| Тур       | mm          | mm          | Blattmaterial | mm          | Stück  | €       | Nr.      |
| T 118 AHM | 83          | 1,1         | НМ            | 1,5–3       | 3      | 25,20   | 0225     |
| T 118 EHM | 83          | 1,4         | НМ            | 2–5         | 3      | 25,20   | 0230     |
|           |             |             |               |             |        | (W247)  |          |