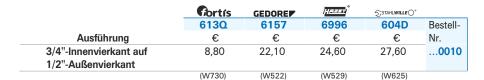

## Reduzierstück 3/4"

Ausführung: DIN 3123 A 20 x 25.

613Q Aus Chrom-Vanadium-Stahl, verchromt, mit Stiftsicherung.

6157 Aus GEDORE Vanadium Stahl 31CrV3, geschliffen und verchromt,

mit Stiftsicherung.

6996 Aus Chrom-Vanadium-Stahl, verchromt, Abtrieb mit Kugelsicherung,

Antrieb mit Ausrastbolzen für Stiftsicherung. Auswechselbarer, TiN-beschichteter, Vierkant.

604D Aus HPQ®-Hochleistungsstahl, verchromt. Mit Stiftsicherung.

NEU

**GEDORE** 

5, STAHLWILLE()° 604D