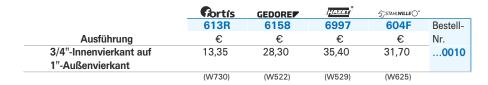

## Vergrößerungsstück 3/4"

Ausführung: DIN 3123 A 25 x 20, mit Stiftsicherung.

613R Aus Chrom-Vanadium-Stahl, verchromt.

6158 Aus GEDORE Vanadium Stahl 31CrV3, geschliffen und verchromt.

6997 Aus Chrom-Vanadium-Stahl, verchromt. Mit Ausrastbolzen für Stiftsicherung.

604F Aus HPQ®-Hochleistungsstahl, verchromt. Mit Stiftsicherung.

NEU

**GEDORE** 

STAHLWILLE()\*