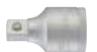

## Reduzierstück 3/4"

Ausführung: DIN 3123 A 20 x 25.

613Q Aus Chrom-Vanadium-Stahl, verchromt, mit Stiftsicherung.

6157 Aus GEDORE Vanadium Stahl 31CrV3, geschliffen und verchromt,

mit Stiftsicherung.

6996 Aus Chrom-Vanadium-Stahl, verchromt, Abtrieb mit Kugelsicherung,

Antrieb mit Ausrastbolzen für Stiftsicherung. Auswechselbarer, TiN-beschichteter, Vierkant.

604D Aus HPQ®-Hochleistungsstahl, verchromt. Mit Stiftsicherung.

NEU

**GEDORE** 

5, STAHLWILLE()° 604D