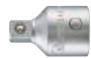

## Vergrößerungsstück 3/4"

Ausführung: DIN 3123 A 25 x 20, mit Stiftsicherung.

613R Aus Chrom-Vanadium-Stahl, verchromt.

6158 Aus GEDORE Vanadium Stahl 31CrV3, geschliffen und verchromt.

6997 Aus Chrom-Vanadium-Stahl, verchromt. Mit Ausrastbolzen für Stiftsicherung.

604F Aus HPQ®-Hochleistungsstahl, verchromt. Mit Stiftsicherung.

NEU

**GEDORE** 

STAHLWILLE()\*