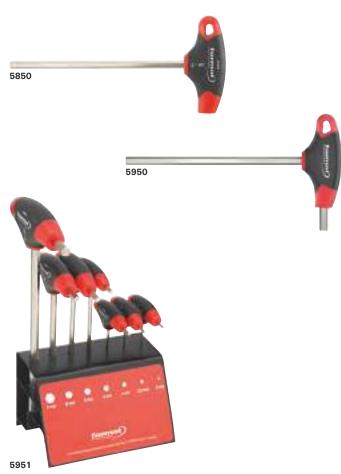

## Schraubendreher mit Quergriff für Sechskant

Ausführung: Aus Chrom-Vanadium-Stahl, verchromt, mit schwarzer Spitze. Durchgehende Klinge zur Übertragung hoher Drehmomente. Griff aus Mehrkomponenten-Kunststoff, ergonomisch geformt, mit Aufhängeloch.

5950 Mit Seitenabtrieb.

|                |              | format)  | format   |          |
|----------------|--------------|----------|----------|----------|
| Schlüsselweite | Klingenlänge | 5850     | 5950     | Bestell- |
| mm             | mm           | €        | €        | Nr.      |
| 2              | 100          | 3,18     | 3,66     | 0005     |
| 2,5            | 100          | 3,22     | 3,70     | 0010     |
| 3              | 100          | 3,30     | 3,80     | 0015     |
| 3              | 150          | 3,38     | 3,88     | 0020     |
| 3              | 200          | 3,46     | _        | 0025     |
| 4              | 100          | 3,36     | 3,86     | 0030     |
| 4              | 150          | 3,44     | 3,94     | 0035     |
| 4              | 200          | 3,52     | _        | 0040     |
| 5              | 100          | 4,12     | _        | 0045     |
| 5              | 150          | 4,20     | 4,82     | 0050     |
| 5              | 200          | 4,28     | 4,92     | 0055     |
| 6              | 100          | 4,28     | 4,92     | 0060     |
| 6              | 150          | 4,36     | 5,00     | 0065     |
| 6              | 200          | 4,46     | _        | 0070     |
| 8              | 100          | 4,84     | _        | 0080     |
| 8              | 150          | 4,92     | 5,65     | 0085     |
| 8              | 200          | 5,00     | 5,80     | 0090     |
| 10             | 200          | 7,40     | 8,50     | 0095     |
|                |              | /\A/E2Q\ | (\A/529\ |          |

## Schraubendreher-Satz mit Quergriff für Sechskant

Ausführung: Lieferung im Werkstattständer.

5951 Mit Seitenabtrieb.

|          |                           | format professional quality | format professional quality |          |
|----------|---------------------------|-----------------------------|-----------------------------|----------|
| Ausfüh-  | Satzinhalt                | 5847                        | 5951                        | Bestell- |
| rung     | mm                        | €                           | €                           | Nr.      |
| 7-teilig | 2 x 100; 2,5 x 100;       | 45,10                       | 48,90                       | 0065     |
|          | 3 x 100; 4 x 150;         |                             |                             |          |
|          | 5 x 150; 6 x 200; 8 x 200 |                             |                             |          |
|          |                           | (W528)                      | (W528)                      |          |