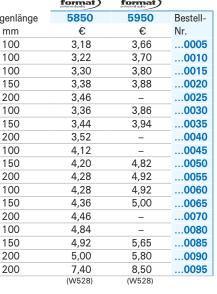

5950 Mit Seitenabtrieb.

|                |              | format)  | format   |          |
|----------------|--------------|----------|----------|----------|
| Schlüsselweite | Klingenlänge | 5850     | 5950     | Bestell- |
| mm             | mm           | €        | €        | Nr.      |
| 2              | 100          | 3,18     | 3,66     | 0005     |
| 2,5            | 100          | 3,22     | 3,70     | 0010     |
| 3              | 100          | 3,30     | 3,80     | 0015     |
| 3              | 150          | 3,38     | 3,88     | 0020     |
| 3              | 200          | 3,46     | _        | 0025     |
| 4              | 100          | 3,36     | 3,86     | 0030     |
| 4              | 150          | 3,44     | 3,94     | 0035     |
| 4              | 200          | 3,52     | _        | 0040     |
| 5              | 100          | 4,12     | _        | 0045     |
| 5              | 150          | 4,20     | 4,82     | 0050     |
| 5              | 200          | 4,28     | 4,92     | 0055     |
| 6              | 100          | 4,28     | 4,92     | 0060     |
| 6              | 150          | 4,36     | 5,00     | 0065     |
| 6              | 200          | 4,46     | _        | 0070     |
| 8              | 100          | 4,84     | _        | 0080     |
| 8              | 150          | 4,92     | 5,65     | 0085     |
| 8              | 200          | 5,00     | 5,80     | 0090     |
| 10             | 200          | 7,40     | 8,50     | 0095     |
|                |              | /\A/E2Q\ | (\A/529\ |          |