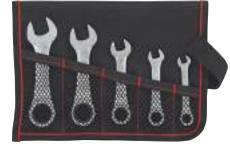

# Maulschlüssel mit Ringratsche im Satz, extrakurz

Ausführung: Lieferung in Nylon-Rolltasche.

|            | format               |        |          |
|------------|----------------------|--------|----------|
|            | Satzinhalt           | 5659   | Bestell- |
| Ausführung | mm                   | €      | Nr.      |
| 5-teilig   | 8; 10; 13; 17; 19 mm | 75,20  | 0505     |
|            |                      | (W520) |          |