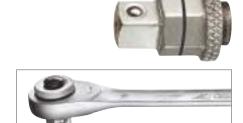

# Maulschlüssel mit Ringratsche, extrakurz

Ausführung: Aus Chrom-Vanadium-Stahl. Verchromt, gerade Form. Exakt verzahnter Ratschenmechanismus mit 72 Zähnen und einem Rückstellwinkel von 5°. Maulstellung 15°. Die Drehmomente übertreffen die Vorgaben nach DIN 3110, ISO 3318.

|                | format)           |
|----------------|-------------------|
| Schlüsselweite | 5659 Bestell-     |
| mm             | € Nr.             |
| 8              | 11,70 <b>0005</b> |
| 10             | 12,20 <b>0015</b> |
| 13             | 13,70 <b>0030</b> |
| 17             | 16,70 <b>0050</b> |
| 19             | 18,950060         |
|                | (W520)            |