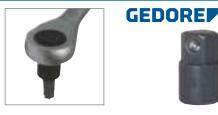

# Steckschlüssel-Adapter für Ratschenschlüssel

Ausführung: Aus GEDORE Vanadium Stahl 31CrV3, verchromt. Mit Schnelldrehring, Sprengring und Druckknopfauslösung. Druckknopf manganphosphatiert.

Anwendung: Der Adapter macht aus einem Ratschenschlüssel eine vollwertige Knarre.

|          |                    | GEDORE |          |
|----------|--------------------|--------|----------|
| Aufnahme | für Schlüsselweite | 5769   | Bestell- |
| Zoll     | mm                 | €      | Nr.      |
| 1/4      | 10                 | 11,55  | 0006     |
| 3/8      | 13                 | 12,75  | 0011     |
| 1/2      | 19                 | 14,70  | 0016     |
|          |                    | (W522) |          |