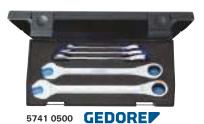

## Maulschlüssel mit Ringratsche, im Satz

5731 0505 format

5741 1200

STAHLWILLE() 5934 0505

|            |                                              |                    | professional quality | <b>GEDORE▼</b> | STAHLWILLE()° |          |
|------------|----------------------------------------------|--------------------|----------------------|----------------|---------------|----------|
|            |                                              |                    | 5731                 | 5741           | 5934          | Bestell- |
|            | Satzinhalt                                   |                    |                      | Nr. 7 R        | Nr. 17 F      | Nr.      |
| Ausführung | mm                                           | Lieferung in       | €                    | €              | €             |          |
| 4-teilig   | 10; 13; 17; 19                               | Gürteltasche       | _                    | 85,90          | _             | 0401     |
| 5-teilig   | 8; 10; 13; 17; 19                            | Rolltasche         | 78,80                | _              | _             | 0505     |
| 5-teilig   | 8; 10; 13; 17; 19                            | Check-Tool-Einlage | _                    | 110,50         | _             | 0500     |
| 5-teilig   | 8; 10; 13; 17; 19                            | Rolltasche         | _                    | _              | 99,80         | 0505     |
| 10-teilig  | 8; 10; 13; 15; 16; 17; 18; 19; 22; 24        | Rolltasche         | 180,50               | _              | _             | 1000     |
| 12-teilig  | 8; 9; 10; 11; 12; 13; 14; 15; 16; 17; 18; 19 | Stahlblechkasten   | 235,50 🛚             | _              | _             | 1200     |
| 12-teilig  | 8; 9; 10; 11; 12; 13; 14; 15; 16; 17; 18; 19 | Stahlblechkasten   | _                    | 267,00         | _             | 1200     |
| 12-teilig  | 8; 9; 10; 11; 12; 13; 14; 15; 16; 17; 18; 19 | Rolltasche         | _                    | _              | 238,00        | 1000     |
|            |                                              |                    | (W520)               | (W522)         | (W625)        |          |