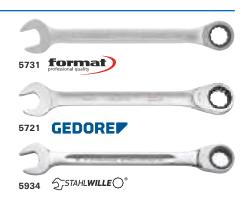

**Ausführung:** Gerade Form. Maulstellung 15°. Exakt verzahnter Ratschenmechanismus. Die Drehmomente übertreffen die Vorgaben nach **DIN 3110, ISO 3318.** 

5731 Aus Chrom-Vanadium-Stahl, verchromt. Mit 72 Zähnen und einem Rückstellwinkel von 5°.

5721 Aus GEDORE Vanadium Stahl 31CrV3, matt verchromt. Rückstellwinkel 7° bis Schlüsselweite 15 mm, 6° bis Schlüsselweite 27 mm und 5° bis Schlüsselweite 36 mm. Maul exakt auf Schlüsselweite geschliffen.

Aus chromlegiertem Stahl, verchromt. Mit 72 Zähnen und einem Rückstellwinkel von  $5^{\circ}$ . 5934

NEU

**GEDORE▼** 

|                | format protessional quality | GEDORE <b>▼</b> | 5, STAHLWILLE()° |          |                | format potestional quality |
|----------------|-----------------------------|-----------------|------------------|----------|----------------|----------------------------|
|                | 5731                        | 5721            | 5934             | Bestell- |                | 5731                       |
| Schlüsselweite |                             | Nr. 7 R         | Nr. 17 F         | Nr.      | Schlüsselweite |                            |
| mm             | €                           | €               | €                |          | mm             | €                          |
| 6              | 11,05                       | _               | _                | 0001     | 17             | 16,15                      |
| 7              | 11,05                       | _               | _                | 0003     | 18             | 17,95                      |
| 8              | 11,05                       | 13,05           | 15,55            | 0005     | 19             | 17,95                      |
| 9              | 11,20                       | 13,25           | 16,60            | 0010     | 21             | 24,60                      |
| 10             | 10,75                       | 14,70           | 17,15            | 0015     | 22             | 25,60                      |
| 11             | 12,00                       | 15,40           | 17,65            | 0020     | 24             | 33,20                      |
| 12             | 12,45                       | 16,65           | 17,95            | 0025     | 27             | 40,60                      |
| 13             | 12,50                       | 17,20           | 18,05            | 0030     | 30             | 49,40                      |
| 14             | 14,35                       | 18,45           | 19,20            | 0035     | 32             | _                          |
| 15             | 14,35                       | 19,60           | 20,40            | 0040     | 36             | _                          |
| 16             | 16,50                       | 20,10           | 21,70            | 0045     |                | (W520)                     |
|                | (W520)                      | (W522)          | (W625)           |          |                |                            |