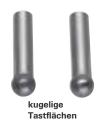

#### Messeinsatz

Ausführung: Lieferung paarweise.

|                          |       | HELICG-PRESSER |          |
|--------------------------|-------|----------------|----------|
|                          | Länge | 4314           | Bestell- |
| Ausführung               | mm    | €              | Nr.      |
| kugelige Tastflächen     | 23    | 135,50 ◊       | 0120     |
| zylindrisch              | 52    | 135,50 ◊       | 0130     |
| gekröpft                 | 41    | 224,00 ◊       | 0135     |
| mit Messteller           | 42    | 135,50 ◊       | 0141     |
| Schultermesseinsätze für | 19    | 242,50 ◊       | 0146     |
| Innenmessungen           |       |                |          |
| Schultermesseinsätze für | 19    | 198,50 ◊       | 0151     |
| Außenmessungen           |       |                |          |
|                          |       | (\\//110)      |          |