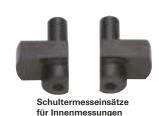

#### Messeinsatz

Ausführung: Lieferung paarweise.

|                          |       | HELICG-PRESSER |          |
|--------------------------|-------|----------------|----------|
|                          | Länge | 4314           | Bestell- |
| Ausführung               | mm    | €              | Nr.      |
| kugelige Tastflächen     | 23    | 135,50 ◊       | 0120     |
| zylindrisch              | 52    | 135,50 ◊       | 0130     |
| gekröpft                 | 41    | 224,00 ◊       | 0135     |
| mit Messteller           | 42    | 135,50 ◊       | 0141     |
| Schultermesseinsätze für | 19    | 242,50 ◊       | 0146     |
| Innenmessungen           |       |                |          |
| Schultermesseinsätze für | 19    | 198,50 ◊       | 0151     |
| Außenmessungen           |       |                |          |
|                          |       | (\\//110)      |          |