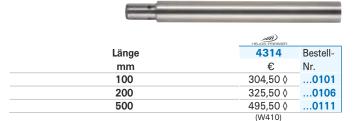

## Verlängerung



# Messtaster-Aufnahmestück

Ausführung: Lieferung paarweise.





| HELIOS-PRESSER |          |
|----------------|----------|
| 4314           | Bestell- |
| €              | Nr.      |
| 204,00 ◊       | 0116     |
| (W410)         |          |

#### Messeinsatz

Ausführung: Lieferung paarweise.















|                          |       | HELICG-PRESSER |          |
|--------------------------|-------|----------------|----------|
|                          | Länge | 4314           | Bestell- |
| Ausführung               | mm    | €              | Nr.      |
| kugelige Tastflächen     | 23    | 135,50 ◊       | 0120     |
| zylindrisch              | 52    | 135,50 ◊       | 0130     |
| gekröpft                 | 41    | 224,00 ◊       | 0135     |
| mit Messteller           | 4