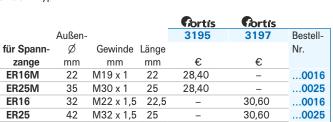

Anwendung: Zum Abdichten von Spannzangen mittels

Dichtscheiben.

**3195** Typ Mini.

**ER32** 

**ER40** 

50

63

(W057)

34,90

37,10

(W057)

...0032 ...0040

28