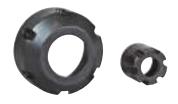

## Dichtscheibe für abdichtbare Spannmutter ER

Ausführung: Aus Stahl, mit O-Ring aus hochfestem PEM, laserbeschriftet. Einsetzbar bis 70 bar.

M40 x 1,5

M50 x 1,5 31

Anwendung: Zum kostengünstigen Abdichten von Spannzangen Typ ER in abdichtbaren Spannmuttern. Spannbereich = Nennmaß - 0,5 mm.