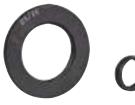

## Dichtscheibe für abdichtbare Spannmutter ER

Ausführung: Aus Stahl, mit O-Ring aus hochfestem PEM, laserbeschriftet. Einsetzbar bis 70 bar.

M40 x 1,5

M50 x 1,5 31

Anwendung: Zum kostengünstigen Abdichten von Spannzangen Typ ER in abdichtbaren Spannmuttern. Spannbereich = Nennmaß - 0,5 mm.