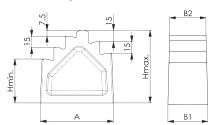

## Universal-Spannunterlage

 $\textbf{Ausführung:} \ \text{Aus Vergütungsstahl.} \ \text{Die Stufenh\"{o}he betr\"{a}gt senkrecht 4,65 mm,} \\ \text{waagerecht 2,3 mm.}$ 

Hmin.

(W342)

(W340)

| 3926 | Einzeln, schwarz. |
|------|-------------------|
|      |                   |
|      |                   |

Lackiert.

3398

|       |               |      |    |     | format polity | ₽₩₽€  |          |
|-------|---------------|------|----|-----|---------------|-------|----------|
|       | Spannhöhe h-H | Α    | В  | С   | 3926          | 3398  | Bestell- |
| Größe | mm            | mm   | mm | mm  | €             | €     | Nr.      |
| 1     | 23- 51        | 19   | 30 | 33  | 3,61          | 4,21  | 0010     |
| 2     | 39-107        | 38   | 31 | 66  | 6,60          | _     | 0020     |
| 2     | 39-107        | 35,5 | 30 | 66  | _             | 7,60  | 0020     |
| 3     | 71–208        | 67   | 31 | 117 | 16,25         | _     | 0030     |
| 3     | 71–208        | 68   | 30 | 131 | _             | 18.80 | 0030     |