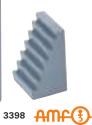

Lackiert.

3398

|       |               |      |    |     | format polity | ₽₩₽€  |          |
|-------|---------------|------|----|-----|---------------|-------|----------|
|       | Spannhöhe h-H | Α    | В  | С   | 3926          | 3398  | Bestell- |
| Größe | mm            | mm   | mm | mm  | €             | €     | Nr.      |
| 1     | 23- 51        | 19   | 30 | 33  | 3,61          | 4,21  | 0010     |
| 2     | 39-107        | 38   | 31 | 66  | 6,60          | _     | 0020     |
| 2     | 39-107        | 35,5 | 30 | 66  | _             | 7,60  | 0020     |
| 3     | 71–208        | 67   | 31 | 117 | 16,25         | _     | 0030     |
| 3     | 71–208        | 68   | 30 | 131 | _             | 18.80 | 0030     |