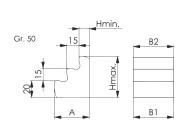

## Treppenbock

**Ausführung:** Aus Maschinenguss, lackiert. Standfläche und Treppen plangefräst. Auflage 50 mm breit. Die Treppenböcke haben Spannstufen von je 7,5 mm Höhenunterschied.

|       |               |         |           |           | #HIH-(3) |          |
|-------|---------------|---------|-----------|-----------|----------|----------|
| Größe | Spannhöhe h-H | Länge A | Breite B1 | Breite B2 | 3928     | Bestell- |
| mm    | mm            | mm      | mm        | mm        | €        | Nr.      |
| 50    | 12,5- 50      | 42,5    | 50        | 50        | 18,15    | 1050     |
| 95    | 57,5- 95      | 95      | 55        | 50        | 28,50    | 1095     |
| 140   | 102,5-140     | 100     | 60        | 50        | 36,40    | 1140     |
| 185   | 147,5–185     | 105     | 65        | 50        | 49,90    | 1185     |
| 230   | 192,5-230     | 110     | 70        | 50        | 58,60    | 1230     |
| 275   | 237,5-275     | 115     | 75        | 50        | 67,60    | 1275     |
| 320   | 282,5-320     | 120     | 80        | 50        | 82,50    | 1320     |
|       |               |         |           |           | (W342)   |          |