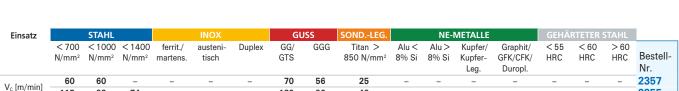

## Schaftfräser

Ausführung: Mit Zentrumschnitt, zum Bohren geeignet. Anwendung: Einsetzbar zum Fräsen von Nuten sowie für die universelle Bearbeitung.

2355

40

96

|                       |                               |                |                                         |                          | format | GUHRING |          |
|-----------------------|-------------------------------|----------------|-----------------------------------------|--------------------------|--------|---------|----------|
|                       |                               |                |                                         | STAHL                    | 2357   | 2355    | Bestell- |
|                       |                               |                |                                         | < 1000 N/mm <sup>2</sup> | blank  | Fire    | Nr.      |
| $\emptyset d_1 = h10$ | Schneidenlänge I <sub>2</sub> | Gesamtlänge I₁ | Schaft- $\emptyset$ d <sub>2</sub> = h6 | $f_z$                    |        |         |          |
| mm                    | mm                            | mm             | mm                                      | mm                       | €      | €       |          |
| 3                     | 20                            | 75             | 3                                       | 0,01                     | 17,95  | 39,00   | 0300     |
| 4                     | 25                            | 75             | 4                                       | 0,02                     | 20,10  | 42,30   | 0400     |
| 5                     | 30                            | 75             | 5                                       | 0,02                     | 21,80  | 46,80   | 0500     |
| 6                     | 30                            | 75             | 6                                       | 0,024                    | 28,20  | 61,20   | 0600     |
| 8                     | 40                            | 100            | 8                                       | 0,032                    | 39,70  | 79,20   | 0800     |
| 10                    | 40                            | 100            | 10                                      | 0,038                    | 55,10  | 103,50  | 1000     |
| 12                    | 45                            | 150            | 12                                      | 0,046                    | 86,90  | 148,00  | 1200     |
| 16                    | 65                            | 150            | 16                                      | 0,054                    | 155,00 | 278,50  | 1600     |
|                       |                               |                |                                         |                          | (W210) | (W221)  |          |