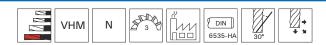

## Schaftfräser

Ausführung: Mit Zentrumschnitt, zum Bohren geeignet. Anwendung: Einsetzbar zum Fräsen von Nuten sowie für die universelle Bearbeitung.

2355

40

96

|                       |                               |                |                                         |                          | format | GUHRING |          |
|-----------------------|-------------------------------|----------------|-----------------------------------------|--------------------------|--------|---------|----------|
|                       |                               |                |                                         | STAHL                    | 2357   | 2355    | Bestell- |
|                       |                               |                |                                         | < 1000 N/mm <sup>2</sup> | blank  | Fire    | Nr.      |
| $\emptyset d_1 = h10$ | Schneidenlänge I <sub>2</sub> | Gesamtlänge I₁ | Schaft- $\emptyset$ d <sub>2</sub> = h6 | $f_z$                    |        |         |          |
| mm                    | mm                            | mm             | mm                                      | mm                       | €      | €       |          |
| 3                     | 20                            | 75             | 3                                       | 0,01                     | 17,95  | 39,00   | 0300     |
| 4                     | 25                            | 75             | 4                                       | 0,02                     | 20,10  | 42,30   | 0400     |
| 5                     | 30                            | 75             | 5                                       | 0,02                     | 21,80  | 46,80   | 0500     |
| 6                     | 30                            | 75             | 6                                       | 0,024                    | 28,20  | 61,20   | 0600     |
| 8                     | 40                            | 100            | 8                                       | 0,032                    | 39,70  | 79,20   | 0800     |
| 10                    | 40                            | 100            | 10                                      | 0,038                    | 55,10  | 103,50  | 1000     |
| 12                    | 45                            | 150            | 12                                      | 0,046                    | 86,90  | 148,00  | 1200     |
| 16                    | 65                            | 150            | 16                                      | 0,054                    | 155,00 | 278,50  | 1600     |
|                       |                               |                |                                         |                          | (W210) | (W221)  |          |