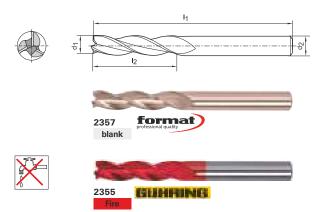

## Schaftfräser

Ausführung: Mit Zentrumschnitt, zum Bohren geeignet. Anwendung: Einsetzbar zum Fräsen von Nuten sowie für die universelle Bearbeitung.

2355

40

96

|                       |                               |                |                                         |                          | format | GUHRING |          |
|-----------------------|-------------------------------|----------------|-----------------------------------------|--------------------------|--------|---------|----------|
|                       |                               |                |                                         | STAHL                    | 2357   | 2355    | Bestell- |
|                       |                               |                |                                         | < 1000 N/mm <sup>2</sup> | blank  | Fire    | Nr.      |
| $\emptyset d_1 = h10$ | Schneidenlänge I <sub>2</sub> | Gesamtlänge I₁ | Schaft- $\emptyset$ d <sub>2</sub> = h6 | $f_z$                    |        |         |          |
| mm                    | mm                            | mm             | mm                                      | mm                       | €      | €       |          |
| 3                     | 20                            | 75             | 3                                       | 0,01                     | 17,95  | 39,00   | 0300     |
| 4                     | 25                            | 75             | 4                                       | 0,02                     | 20,10  | 42,30   | 0400     |
| 5                     | 30                            | 75             | 5                                       | 0,02                     | 21,80  | 46,80   | 0500     |
| 6                     | 30                            | 75             | 6                                       | 0,024                    | 28,20  | 61,20   | 0600     |
| 8                     | 40                            | 100            | 8                                       | 0,032                    | 39,70  | 79,20   | 0800     |
| 10                    | 40                            | 100            | 10                                      | 0,038                    | 55,10  | 103,50  | 1000     |
| 12                    | 45                            | 150            | 12                                      | 0,046                    | 86,90  | 148,00  | 1200     |
| 16                    | 65                            | 150            | 16                                      | 0,054                    | 155,00 | 278,50  | 1600     |
|                       |                               |                |                                         |                          | (W210) | (W221)  |          |