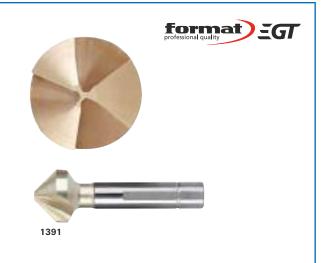

## **Kegel- und Entgratsenker** mit ungleicher Teilung

92

Universell einsetzbarer, mit DUO<sup>+</sup>
Beschichtung, für Bohrungen aller Art.
Besonders gute Schneideigenschaften
dank der **ungleich geteilten** Schneiden
finden Sie auf — 1/155.