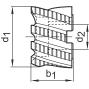

|                    |                    |           |                          | format | format motion of the control of the |          |
|--------------------|--------------------|-----------|--------------------------|--------|-------------------------------------------------------------------------------------------------------------------------------------------------------------------------------------------------------------------------------------------------------------------------------------------------------------------------------------------------------------------------------------------------------------------------------------------------------------------------------------------------------------------------------------------------------------------------------------------------------------------------------------------------------------------------------------------------------------------------------------------------------------------------------------------------------------------------------------------------------------------------------------------------------------------------------------------------------------------------------------------------------------------------------------------------------------------------------------------------------------------------------------------------------------------------------------------------------------------------------------------------------------------------------------------------------------------------------------------------------------------------------------------------------------------------------------------------------------------------------------------------------------------------------------------------------------------------------------------------------------------------------------------------------------------------------------------------------------------------------------------------------------------------------------------------------------------------------------------------------------------------------------------------------------------------------------------------------------------------------------------------------------------------------------------------------------------------------------------------------------------------------|----------|
|                    |                    |           | STAHL                    | 2028   | 2031                                                                                                                                                                                                                                                                                                                                                                                                                                                                                                                                                                                                                                                                                                                                                                                                                                                                                                                                                                                                                                                                                                                                                                                                                                                                                                                                                                                                                                                                                                                                                                                                                                                                                                                                                                                                                                                                                                                                                                                                                                                                                                                          | Bestell- |
|                    |                    |           | < 1400 N/mm <sup>2</sup> | blank  | TiAIN                                                                                                                                                                                                                                                                                                                                                                                                                                                                                                                                                                                                                                                                                                                                                                                                                                                                                                                                                                                                                                                                                                                                                                                                                                                                                                                                                                                                                                                                                                                                                                                                                                                                                                                                                                                                                                                                                                                                                                                                                                                                                                                         | Nr.      |
| Ø x Breite d₁ x b₁ | Bohrung $d_2 = H7$ |           | f <sub>z</sub>           |        |                                                                                                                                                                                                                                                                                                                                                                                                                                                                                                                                                                                                                                                                                                                                                                                                                                                                                                                                                                                                                                                                                                                                                                                                                                                                                                                                                                                                                                                                                                                                                                                                                                                                                                                                                                                                                                                                                                                                                                                                                                                                                                                               |          |
| mm                 | mm                 | Zähnezahl | mm                       | €      | €                                                                                                                                                                                                                                                                                                                                                                                                                                                                                                                                                                                                                                                                                                                                                                                                                                                                                                                                                                                                                                                                                                                                                                                                                                                                                                                                                                                                                                                                                                                                                                                                                                                                                                                                                                                                                                                                                                                                                                                                                                                                                                                             |          |
| 40 x 32            | 16                 | 8         | 0,071                    | 90,10  | 123,00                                                                                                                                                                                                                                                                                                                                                                                                                                                                                                                                                                                                                                                                                                                                                                                                                                                                                                                                                                                                                                                                                                                                                                                                                                                                                                                                                                                                                                                                                                                                                                                                                                                                                                                                                                                                                                                                                                                                                                                                                                                                                                                        | 0001     |
| 50 x 36            | 22                 | 8         | 0,078                    | 120,50 | 174,50                                                                                                                                                                                                                                                                                                                                                                                                                                                                                                                                                                                                                                                                                                                                                                                                                                                                                                                                                                                                                                                                                                                                                                                                                                                                                                                                                                                                                                                                                                                                                                                                                                                                                                                                                                                                                                                                                                                                                                                                                                                                                                                        | 0004     |
| 63 x 40            | 27                 | 10        | 0,09                     | 175,00 | 223,50                                                                                                                                                                                                                                                                                                                                                                                                                                                                                                                                                                                                                                                                                                                                                                                                                                                                                                                                                                                                                                                                                                                                                                                                                                                                                                                                                                                                                                                                                                                                                                                                                                                                                                                                                                                                                                                                                                                                                                                                                                                                                                                        | 0007     |
| 80 x 45            | 27                 | 10        | 0,094                    | 283,50 | 390,00                                                                                                                                                                                                                                                                                                                                                                                                                                                                                                                                                                                                                                                                                                                                                                                                                                                                                                                                                                                                                                                                                                                                                                                                                                                                                                                                                                                                                                                                                                                                                                                                                                                                                                                                                                                                                                                                                                                                                                                                                                                                                                                        | 0010     |
| 100 x 50           | 32                 | 12        | 0,117                    | 445,00 | 579,00                                                                                                                                                                                                                                                                                                                                                                                                                                                                                                                                                                                                                                                                                                                                                                                                                                                                                                                                                                                                                                                                                                                                                                                                                                                                                                                                                                                                                                                                                                                                                                                                                                                                                                                                                                                                                                                                                                                                                                                                                                                                                                                        | 0013     |
|                    |                    |           |                          | (W200) | (W202)                                                                                                                                                                                                                                                                                                                                                                                                                                                                                                                                                                                                                                                                                                                                                                                                                                                                                                                                                                                                                                                                                                                                                                                                                                                                                                                                                                                                                                                                                                                                                                                                                                                                                                                                                                                                                                                                                                                                                                                                                                                                                                                        |          |