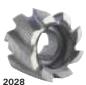

## Walzenstirnfräser

**Ausführung:** Feinschruppverzahnt, mit Längs- und Quernut. **Anwendung:** Einsetzbar als Plan-, Eck- und Walzenfräser.

blank

| Einsatz                | STAHL                      |                 | STAHL INOX      |                      | GUSS SONDLEG.     |        | NE-METALLE |     |                                  | GEHÄRTETER STAHL |               |                            |                                 |             |             |             |                 |
|------------------------|----------------------------|-----------------|-----------------|----------------------|-------------------|--------|------------|-----|----------------------------------|------------------|---------------|----------------------------|---------------------------------|-------------|-------------|-------------|-----------------|
|                        | < 700<br>N/mm <sup>2</sup> | < 1000<br>N/mm² | < 1400<br>N/mm² | ferrit./<br>martens. | austeni-<br>tisch | Duplex | GG/<br>GTS | GGG | Titan ><br>850 N/mm <sup>2</sup> | Alu <<br>8% Si   | Alu><br>8% Si | Kupfer/<br>Kupfer-<br>Leg. | Graphit/<br>GFK/CFK/<br>Duropl. | < 55<br>HRC | < 60<br>HRC | > 60<br>HRC | Bestell-<br>Nr. |
| \/ [/i-1               | 40                         | 30              | -               | 16                   | 11                | -      | 22         | 26  | _                                | -                | -             | 42                         | -                               | -           | -           | -           | 2028            |
| V <sub>c</sub> [m/min] | 50                         | 44              | _               | 22                   | 14                | -      | 28         | 33  | _                                | _                | _             | 52                         | -                               | _           | -           | _           | 2031            |