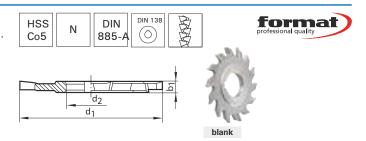

## Scheibenfräser

Ausführung: Kreuzverzahnt.

**Anwendung:** Einsetzbar zum Nutenfräsen, Schlitzfräsen oder Trennen. Rechts- und linksschneidend einsetzbar.

| Einsatz                | STAHL          |                             | STAHL INOX |                      | GUSS SONDLE       |        | SONDLEG.   | NE-METALLE |                      |                | GEHÄRTETER STAHL |                            |                                 |             |             |             |                |
|------------------------|----------------|-----------------------------|------------|----------------------|-------------------|--------|------------|------------|----------------------|----------------|------------------|----------------------------|---------------------------------|-------------|-------------|-------------|----------------|
|                        | < 700<br>N/mm² | < 1000<br>N/mm <sup>2</sup> |            | ferrit./<br>martens. | austeni-<br>tisch | Duplex | GG/<br>GTS | GGG        | Titan ><br>850 N/mm² | Alu <<br>8% Si | Alu ><br>8% Si   | Kupfer/<br>Kupfer-<br>Leg. | Graphit/<br>GFK/CFK/<br>Duropl. | < 55<br>HRC | < 60<br>HRC | > 60<br>HRC | Bestell<br>Nr. |
| V <sub>c</sub> [m/min] | 35             | 18                          | -          | 15                   | -                 | _      | 18         | 24         | _                    | _              | 60               | 25                         | _                               | _           | _           | -           | 2049           |

|                  |            |           |                         | format |          |
|------------------|------------|-----------|-------------------------|--------|----------|
|                  |            |           | STAHL                   | 2049   | Bestell- |
| Ø x Breite       | Bohrung    |           | < 700 N/mm <sup>2</sup> | blank  | Nr.      |
| $d_1 \times b_1$ | $d_2 = H7$ |           | f <sub>z</sub>          |        |          |
| mm               | mm         | Zähnezahl | mm                      | €      |          |
| 50 x 4           | 16         | 12        | 0,05                    | 61,70  | 0001     |
| 50 x 5           | 16         | 12        | 0,05                    | 62,70  | 0004     |
| 50 x 8           | 16         | 12        | 0,05                    | 70,90  | 0010     |
| 50 x 10          | 16         | 12        | 0,05                    | 76,30  | 0013     |
| 63 x 5           | 22         | 12        | 0,06                    | 71,40  | 0019     |
| 63 x 6           | 22         | 12        | 0,06                    | 74,30  | 0022     |
| 63 x 8           | 22         | 12        | 0,06                    | 77,50  | 0025     |
| 63 x 10          | 22         | 12        | 0,06                    | 87,30  | 0028     |
| 80 x 5           | 27         | 14        | 0,07                    | 90,60  | 0040     |
| 80 x 6           | 27         | 14        | 0,07                    | 92,70  | 0043     |
| 80 x 8           | 27         | 14        | 0,07                    | 98,20  | 0046     |
| 80 x 10          | 27         | 14        | 0,07                    | 100,50 | 0049     |
| 80 x 12          | 27         | 14        | 0,07                    | 113,50 | 0052     |
| 80 x 16          | 27         | 14        | 0,07                    | 140,50 | 0058     |
| 100 x 6          | 32         | 14        | 0,08                    | 121,00 | 0067     |
|                  |            |           |                         | (W203) |          |