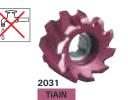

## Walzenstirnfräser

**Ausführung:** Feinschruppverzahnt, mit Längs- und Quernut. **Anwendung:** Einsetzbar als Plan-, Eck- und Walzenfräser.

blank

| Einsatz                | STAHL                      |                 | STAHL INOX      |                      | GUSS SONDLEG.     |        | NE-METALLE |     |                                  | GEHÄRTETER STAHL |               |                            |                                 |             |             |             |                 |
|------------------------|----------------------------|-----------------|-----------------|----------------------|-------------------|--------|------------|-----|----------------------------------|------------------|---------------|----------------------------|---------------------------------|-------------|-------------|-------------|-----------------|
|                        | < 700<br>N/mm <sup>2</sup> | < 1000<br>N/mm² | < 1400<br>N/mm² | ferrit./<br>martens. | austeni-<br>tisch | Duplex | GG/<br>GTS | GGG | Titan ><br>850 N/mm <sup>2</sup> | Alu <<br>8% Si   | Alu><br>8% Si | Kupfer/<br>Kupfer-<br>Leg. | Graphit/<br>GFK/CFK/<br>Duropl. | < 55<br>HRC | < 60<br>HRC | > 60<br>HRC | Bestell-<br>Nr. |
| \/ [/i-1               | 40                         | 30              | -               | 16                   | 11                | -      | 22         | 26  | _                                | -                | -             | 42                         | -                               | -           | -           | -           | 2028            |
| V <sub>c</sub> [m/min] | 50                         | 44              | _               | 22                   | 14                | -      | 28         | 33  | _                                | _                | _             | 52                         | -                               | _           | -           | _           | 2031            |