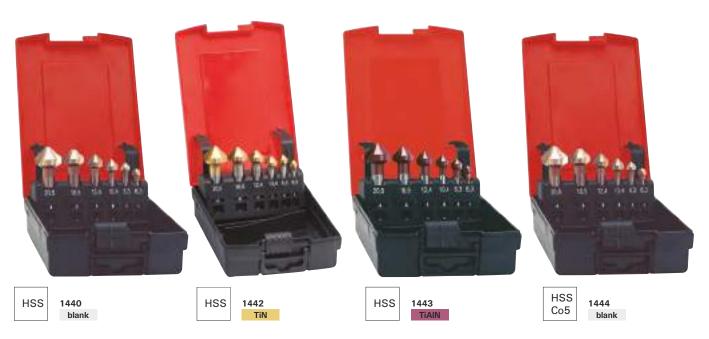

## Kegel- und Entgratsenker-Satz, 90°, mit zyl. Schaft

1440 Hinweis: Satz bestehend aus Bestell-Nr. 1430.

blank

(

1442 TiN Hinweis: Satz bestehend aus Bestell-Nr. 1433.

1443

Hinweis: Satz bestehend aus Bestell-Nr. 1434.

TiAIN

Hinweis: Satz bestehend aus Bestell-Nr. 1436.

1444 blank

|                                  | format protessional quality | format pulty | format | format) |          |
|----------------------------------|-----------------------------|--------------|--------|---------|----------|
|                                  | 1440                        | 1442         | 1443   | 1444    | Bestell- |
| Satzinhalt                       | blank                       | TiN          | TiAIN  | blank   | Nr.      |
| mm                               | €                           | €            | €      | €       |          |
| 6,3; 10,4; 16,5; 20,5; 25        | 88,40                       | 130,00       | 155,00 | 97,70   | 0010     |
| 6,3; 8,3, 10,4; 12,4; 16,5; 20,5 | 69,40                       | 122,50       | 149,00 | 97,70   | 0005     |
|                                  | (W134)                      | (W134)       | (W134) | (W134)  |          |