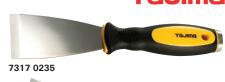

## Universalschaber

**Ausführung:** Aus einem Stück gehärtetem Edelstahl geformt, mit großer Schlagkappe sowie ergonomisch geformtem, schlag- und rutschfestem Mehrkomponentengriff.

7317 0235 Klassische Klingenform.