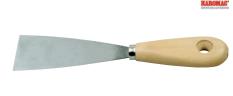

### Malerspachtel

Ausführung: Blatt aus Stahl, flexibel, flach-ovaler Holzgriff mit Aufhängeloch.

|        | 4      |          |
|--------|--------|----------|
| Breite | 731B   | Bestell- |
| mm     | €      | Nr.      |
| 20     | 1,48   | 0020     |
| 30     | 1,55   | 0030     |
| 40     | 1,60   | 0040     |
| 50     | 1,70   | 0050     |
| 60     | 1,76   | 0060     |
| 80     | 2,08   | 0080     |
| 100    | 2,60   | 0100     |
|        | (W595) |          |