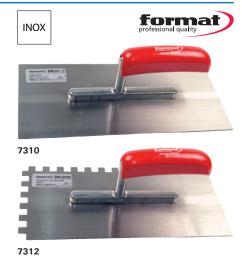

**Ausführung:** Blatt aus gehärtetem Stahl. Mit geschweiftem, lackiertem Holzgriff aus Buchenholz.

### 7310 Blatt ungezahnt.

### 7312 Blatt zweiseitig gezahnt, Zahnung 6 x 6 mm.

|                    |           |             | format<br>professoral quality | format<br>professional quality |          |
|--------------------|-----------|-------------|-------------------------------|--------------------------------|----------|
|                    | Maße      | Blattstärke | 7310                          | 7312                           | Bestell- |
| Ausführung         | mm        | mm          | €                             | €                              | Nr.      |
| Stahl              | 280 x 130 | 0,7         | 5,05                          | 5,70                           | 0280     |
| Edelstahl rostfrei | 280 x 130 | 0,7         | 6,95                          | 7,20                           | 0281     |
|                    |           |             | (W580)                        | (W580)                         |          |