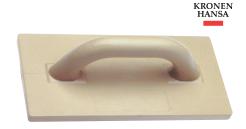

# Reibebrett

Ausführung: Aus Hartschaum, leicht formbeständig und verzugsfrei.

|           | KRONEN<br>HANSA |          |
|-----------|-----------------|----------|
| Maße      | 7314            | Bestell- |
| mm        | €               | Nr.      |
| 280 x 140 | 2,93            | 0141     |
| 320 x 180 | 3,83            | 0181     |
|           | (W580)          |          |