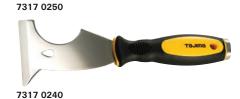

## Universalschaber

**Ausführung:** Aus einem Stück gehärtetem Edelstahl geformt, mit großer Schlagkappe sowie ergonomisch geformtem, schlag- und rutschfestem Mehrkomponentengriff.

7317 0235 Klassische Klingenform.

+ 0255

7317 0250 Extraweite Klingenform.

|        | таліта   |          |
|--------|----------|----------|
| Breite | 7317     | Bestell- |
| mm     | €        | Nr.      |
| 50     | 14,95    | 0235     |
| 75     | 14,95    | 0255     |
| 90     | 14,95    | 0250     |
| 75     | 14,95    | 0240     |
|        | (\M/E60) |          |