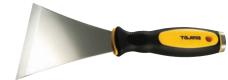

+ 0255

7317 0250 Extraweite Klingenform.

|        | таліта   |          |
|--------|----------|----------|
| Breite | 7317     | Bestell- |
| mm     | €        | Nr.      |
| 50     | 14,95    | 0235     |
| 75     | 14,95    | 0255     |
| 90     | 14,95    | 0250     |
| 75     | 14,95    | 0240     |
|        | (\M/E60) |          |