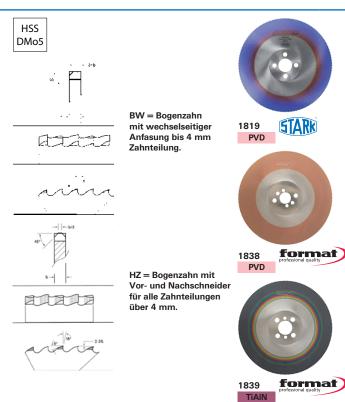

 bravo line, verschleißfeste Beschichtung nach dem PVD-Verfahren, zum Schutz gegen Materialaufschweißungen, für eine Standzeitverbesserung und eine gute Aufnahme von Kühlmittel.
 Anwendung: Auf manuellen, halb- und vollautomatischen

Sägemaschinen einsetzbar.

 1838
 Sehr leistungsstarkes "Eco", hochverschleißfeste

 PVD
 Beschichtung nach dem PVD-Verfahren, zum Schutz gegen Materialaufschweißungen, für eine Standzeit-verbesserung und eine gute Aufnahme von Kühlmittel.

Anwendung: Auf manuellen, halb- und vollautomatischen Sägemaschinen einsetzbar.

 1839
 Hochverschleißfeste TiN-Beschichtung. Mit deutlich verringertem Reibungskoeffizienten und höherer Temperaturbeständigkeit.

 NEU
 TiAIN

Anwendung: Hervorragend geeignet für automatische Sägemaschinen und beim Einsatz von Minimalmengenschmierung/Minimalmengenkühlung. Aufgrund der hochverschleißfesten Beschichtung und der besseren Gleiteigenschaften vorzugsweise einzusetzen bei Dauereinsatz/Serienschnitten. Erlaubt höhere Schnittgeschwindigkeiten und Vorschübe bei gleichzeitiger Standzeiterhöhung.

| Einsatz                |                   | STAHL INOX        |                   | GUSS SC  |          | SONDLEG. | ONDLEG. NE-METALLE |     |                       | GEHÄRTETER STAHL |       |         |          |      |      |     |         |
|------------------------|-------------------|-------------------|-------------------|----------|----------|----------|--------------------|-----|-----------------------|------------------|-------|---------|----------|------|------|-----|---------|
|                        | < 700             | < 1000            | < 1400            | ferrit./ | austeni- | Duplex   | GG/                | GGG | Titan >               | Alu <            | Alu > | Kupfer/ | Graphit/ | < 55 | < 60 | >60 |         |
|                        | N/mm <sup>2</sup> | N/mm <sup>2</sup> | N/mm <sup>2</sup> | martens. | tisch    |          | GTS                |     | 850 N/mm <sup>2</sup> | 8% Si            | 8% Si | Kupfer- | GFK/CFK/ | HRC  | HRC  | HRC | Bestell |
|                        |                   |                   |                   |          |          |          |                    |     |                       |                  |       | Leg.    | Duropl.  |      |      |     | Nr.     |
|                        | 85                | -                 | -                 | 20       | 15       | -        | -                  | -   | -                     | -                | -     | -       | -        | -    | -    | -   | 1819    |
| V <sub>c</sub> [m/min] | 40                | 25                | -                 | 25       | 20       | -        | 40                 | 40  | -                     | 700              | 600   | 200     | -        | -    | -    | -   | 1838    |
|                        | 50                | 30                | -                 | 25       | 25       | -        | 40                 | 40  | 15                    | 700              | 600   | 250     | -        | -    | -    | -   | 1839    |

|                      |                    |                           |               | STARK  | format) | format) |          |
|----------------------|--------------------|---------------------------|---------------|--------|---------|---------|----------|
|                      |                    |                           |               | 1819   | 1838    | 1839    | Bestell- |
| Ø x Breite x Bohrung |                    | Anzahl NL/Ø/Teilkreis     | Zahnteilung T | PVD    | PVD     | TiAIN   | Nr.      |
| mm                   | Zähne und Zahnform | mm                        | mm            | €      | €       | €       |          |
| 225 x 1,9 x 32       | 120 HZ             | 2/8/45 + 4/9/50 + 2/12/64 | 6             | 70,20  | -       | -       | 0001     |
| 225 x 1,9 x 32       | 180 BW             | 2/8/45 + 4/9/50 + 2/12/64 | 4             | 70,20  | _       | _       | 0003     |
| 225 x 2 x 32         | 120 HZ             | 2/8/45 + 4/9/50 + 2/12/64 | 6             | _      | 120,00  | _       | 0001     |
| 225 x 2 x 32         | 180 BW             | 2/8/45 + 4/9/50 + 2/12/64 | 4             | _      | 120,00  | _       | 0003     |
| 250 x 2 x 32         | 128 HZ             | 2/8/45 + 4/9/50 + 2/12/64 | 6             | 73,00  | 128,50  | 132,00  | 0005     |
|                      |                    |                           |               | (W239) | (W242)  | (W243)  |          |