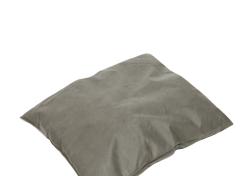

## Universal-Sorbents, Saugschläuche und Kissen

- · Sichere Aufnahme von Flüssigkeiten Bindevliese aus Polypropylen, gefüllt mit PP-Flocken, kompatibel mit vielen Chemikalien sowie Öl und Kühlmittel, problemlose Entsorgung.
- Hohe Aufnahmekapazität Bis zum 20-Fachen des Eigengewichtes.

## **Universal-Kissen**

| Maße BxT<br>mm | Aufnahmekapazität<br>I | VE<br><b>☞</b> | €/VE   | Bestell-Nr. |
|----------------|------------------------|----------------|--------|-------------|
| 250x250        | 63                     | 25 Kissen      | 74,90  | 3010 8622   |
| 400x400        | 125                    | 16 Kissen      | 121,00 | 3010 8623   |
|                |                        |                | (B403) |             |