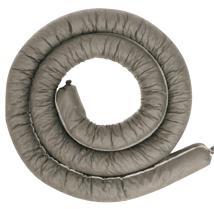

## Universal-Sorbents, Saugschläuche und Kissen

- · Sichere Aufnahme von Flüssigkeiten Bindevliese aus Polypropylen, gefüllt mit PP-Flocken, kompatibel mit vielen Chemikalien sowie Öl und Kühlmittel, problemlose Entsorgung.
- Hohe Aufnahmekapazität Bis zum 20-Fachen des Eigengewichtes.

## Universal-Saugschläuche

| Maße LxØ<br>mm | Aufnahmekapazität<br>I | VE               | €/VE   | Bestell-Nr. |
|----------------|------------------------|------------------|--------|-------------|
| 1200x75        | 125                    | 20 Saugschläuche | 122,50 | 3010 8620   |
| 3000x75        | 125                    | 8 Saugschläuche  | 122,50 | 3010 8621   |
|                |                        |                  | (B403) |             |