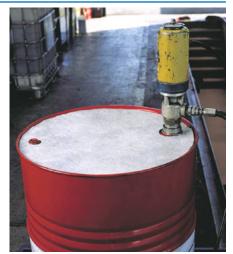

## Universal-Sorbents, Fassauflagen

Doppellagige, verstärkte Struktur (Qualität SM)
Oberseite 100 % fusselfrei.

| Matten-Ø<br>mm | Aufnahmekapazität<br>I | VE          | €/VE   | Bestell-Nr. |
|----------------|------------------------|-------------|--------|-------------|
| 560            | 28                     | 25 Auflagen | 52,70  | 3010 8624   |
|                |                        |             | (B403) |             |