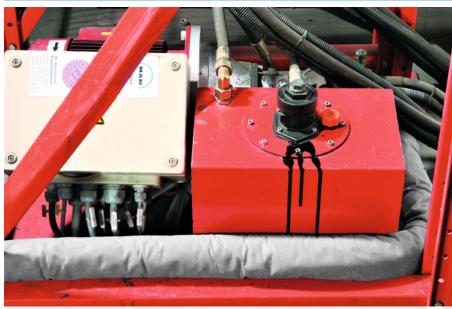

## Universal-Sorbents, Saugschläuche und Kissen

- · Sichere Aufnahme von Flüssigkeiten Bindevliese aus Polypropylen, gefüllt mit PP-Flocken, kompatibel mit vielen Chemikalien sowie Öl und Kühlmittel, problemlose Entsorgung.
- Hohe Aufnahmekapazität Bis zum 20-Fachen des Eigengewichtes.

## Universal-Saugschläuche

| Maße LxØ<br>mm | Aufnahmekapazität<br>I | VE               | €/VE   | Bestell-Nr. |
|----------------|------------------------|------------------|--------|-------------|
| 1200x75        | 125                    | 20 Saugschläuche | 122,50 | 3010 8620   |
| 3000x75        | 125                    | 8 Saugschläuche  | 122,50 | 3010 8621   |
|                |                        |                  | (B403) |             |