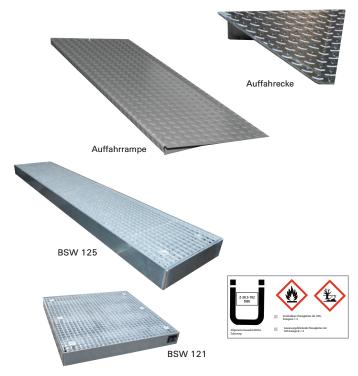

#### Auffahrrampe/-ecke AW 21-23

| Ausführung   | Тур   | Maße BxTxH<br>mm | Gewicht<br>kg | €      | Bestell-Nr. |
|--------------|-------|------------------|---------------|--------|-------------|
| Auffahrrampe | AR 21 | 1350x500x78      | 31            | 216,50 | 3010 1740   |
| Auffahrrampe | AR 22 | 1900x500x78      | 42            | 276,00 | 3010 1741   |
| Auffahrrampe | AR 23 | 2850x500x78      | 63            | 395,00 | 3010 1742   |
| Auffahrecke  | AE 24 | 500x500x78       | 6             | 158,50 | 3010 1743   |
|              |       |                  |               | (B220) |             |

# Bodenschutzwanne BW 121-126

- Befahrbare Bodenschutzwanne zum Lagern und Abfüllen
- Bauhöhe 123 mm.
- Flächenlast 5000 kg/m<sup>2</sup>.

Radlast 500 kg. Mit Hubwagen oder Stapler befahrbar.

Oberfläche verzinkt.

#### Modulare Bauweise

Bestehend aus Bodenschutzwanne, Auffahrrampe, Auffahrecke, Kreuzverbinder, Wannenverbinder

| Тур     | Maße BxTxH<br>mm | Auffangvolumen<br>I | Gewicht<br>kg | €      | Bestell-Nr. |
|---------|------------------|---------------------|---------------|--------|-------------|
| BSW 121 | 500x 500x123     | 22                  | 25            | 263,00 | 3010 3060   |
| BSW 122 | 1000x 500x123    | 40                  | 46            | 325,00 | 3010 3061   |
| BSW 123 | 1000x1000x123    | 80                  | 80            | 448,00 | 3010 3062   |
| BSW 124 | 2000x1000x123    | 178                 | 155           | 752,00 | 3010 3063   |
| BSW 125 | 2500x 500x123    | 111                 | 111           | 572,50 | 3010 3064   |
| BSW 126 | 2500x1000x123    | 223                 | 187           | 908,00 | 3010 3065   |
|         |                  |                     |               | (B233) |             |

# Auffahrrampe/-ecke AW 121-124

| Ausführung   | Тур    | Maße BxTxH<br>mm | Gewicht<br>kg | €      | Bestell-Nr. |
|--------------|--------|------------------|---------------|--------|-------------|
| Auffahrrampe | AR 121 | 500x1120x123     | 26            | 204,00 | 3010 3066   |
| Auffahrrampe | AR 122 | 1000x1120x123    | 50            | 345,00 | 3010 3067   |
| Auffahrrampe | AR 123 | 2000x1120x123    | 105           | 450,00 | 3010 3068   |
| Auffahrrampe | AR 124 | 2500x1120x123    | 131           | 528,50 | 3010 3069   |
| Auffahrecke  | AE 124 | 1120x1120x123    | 23            | 312,00 | 3010 3070   |
|              |        |                  |               | (B233) |             |