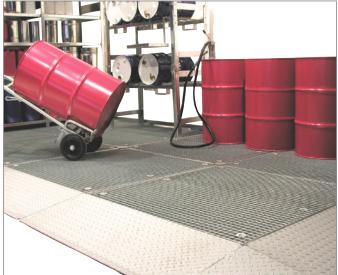

Flächenlast 5000 kg/m<sup>2</sup>. Radlast 500 kg. Mit Hubwagen oder Stapler befahrbar.

Oberfläche verzinkt.

# Modulare Bauweise

Bestehend aus Bodenschutzwanne, Auffahrrampe, Auffahrecke, Kreuzverbinder, Wannenverbinder.

| Тур           | Maße<br>BxTxH | Auffang-<br>volumen | Gewicht | €       | Bestell-Nr. |
|---------------|---------------|---------------------|---------|---------|-------------|
|               | mm            | 1                   | kg      |         |             |
| BSW 21        | 1350x1350x78  | 82                  | 115     | 618,00  | 3010 1736   |
| <b>BSW 22</b> | 1900x1350x78  | 118                 | 160     | 821,50  | 3010 1737   |
| <b>BSW 23</b> | 2850x1350x78  | 172                 | 238     | 1085,00 | 3010 1738   |
| BSW 24        | 2850x1900x78  | 242                 | 347     | 1855,00 | 3010 1739   |
|               |               |                     |         | (B220)  |             |

# Bodenschutzwanne BW 121-126

- Befahrbare Bodenschutzwanne zum Lagern und Abfüllen
- Bauhöhe 123 mm.
- Flächenlast 5000 kg/m<sup>2</sup>.

Radlast 500 kg. Mit Hubwagen oder Stapler befahrbar.

Oberfläche verzinkt.

#### Modulare Bauweise

Bestehend aus Bodenschutzwanne, Auffahrrampe, Auffahrecke, Kreuzverbinder, Wannenverbinder

| Тур     | Maße BxTxH<br>mm | Auffangvolumen<br>I | Gewicht<br>kg | €      | Bestell-Nr. |
|---------|------------------|---------------------|---------------|--------|-------------|
| BSW 121 | 500x 500x123     | 22                  | 25            | 263,00 | 3010 3060   |
| BSW 122 | 1000x 500x123    | 40                  | 46            | 325,00 | 3010 3061   |
| BSW 123 | 1000x1000x123    | 80                  | 80            | 448,00 | 3010 3062   |
| BSW 124 | 2000x1000x123    | 178                 | 155           | 752,00 | 3010 3063   |
| BSW 125 | 2500x 500x123    | 111                 | 111           | 572,50 | 3010 3064   |
| BSW 126 | 2500x1000x123    | 223                 | 187           | 908,00 | 3010 3065   |
|         |                  |                     |               | (B233) |             |