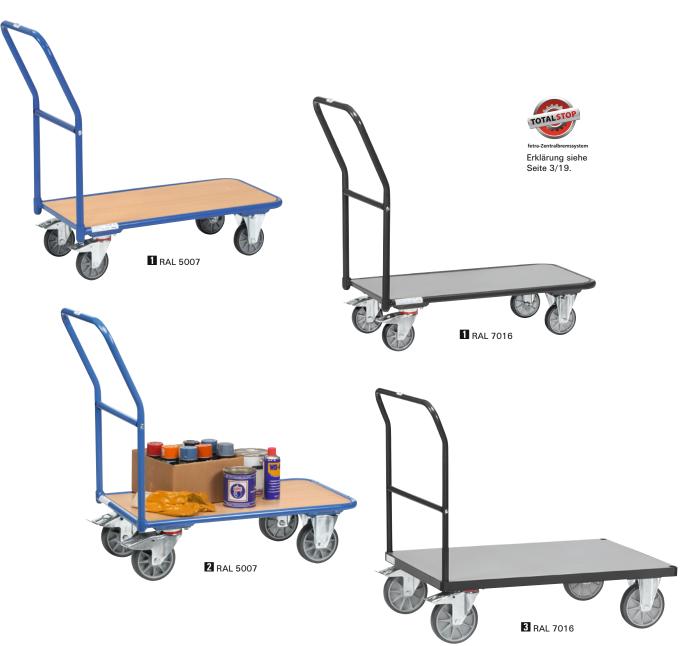

## Tragkraft 250 bis 600 kg

Stahlrohr-Schweißkonstruktion. Plattform Holzwerkstoffplatte, Oberfläche Buchendekor oder mittelgrau. Pulverbeschichtet RAL 5007 brillantblau oder RAL 7016 anthrazitgrau.

• Mit 2 Bockrollen, 2 Lenkrollen TPE-Bereifung. Naben mit Rillenkugellager. Feststeller an den Lenkrollen, gemäß der Europäischen Norm EN 1757-3 (Sicherheit von Plattformwagen).

| Abb. | Tragkraft<br>kg | Ladefläche BxT<br>mm | Außenmaße BxTxH<br>mm | Rad ∅<br>mm | Gewicht<br>kg | Farbe                  | €      | Bestell-Nr. |
|------|-----------------|----------------------|-----------------------|-------------|---------------|------------------------|--------|-------------|
| 1    | 250             | 450x 850             | 450x1100x910          | 125         | 14,0          | RAL 5007 brillantblau  | 175,50 | 3020 5959   |
| 1    | 250             | 450x 850             | 450x1100x910          | 125         | 14,0          | RAL 7016 anthrazitgrau | 186,50 | 3020 6136   |
| 1    | 250             | 600x1000             | 600x1250x910          | 125         | 19,0          | RAL 5007 brillantblau  | 204,50 | 3020 5960   |
| 1    | 250             | 600x1000             | 600x1250x910          | 125         | 19,0          | RAL 7016 anthrazitgrau | 215,50 | 3020 6137   |
| 2    | 400             | 500x 850             | 505x1030x953          | 160         | 20,0          | RAL 5007 brillantblau  | 220,00 | 3020 5961   |
| 2    | 400             | 700x1000             | 705x1180x953          | 160         | 28,0          | RAL 5007 brillantblau  | 239,00 | 3020 5962   |
| 3    | 500             | 500x 850             | 509x 975x948          | 160         | 23,0          | RAL 7016 anthrazitgrau | 241,00 | 3020 6138   |
| 3    | 600             | 600x1000             | 609x1125x990          | 200         | 27,0          | RAL 7016 anthrazitgrau | 253,50 | 3020 6139   |
| 3    | 600             | 700x1000             | 709x1125x990          | 200         | 30,0          | RAL 7016 anthrazitgrau | 255,50 | 3020 6140   |
| 3    | 600             | 800x1200             | 809x1325x990          | 200         | 35,0          | RAL 7016 anthrazitgrau | 284,50 | 3020 6141   |
|      |                 |                      |                       |             |               |                        | (B336) |             |