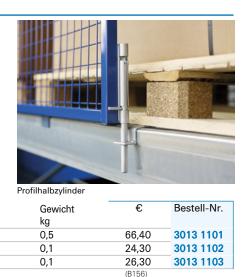

## Flügeltürenhalter 20/50

Ausführung

Profilhalbzylinder

Standard RAL 7037 staubgrau, weitere Farbtöne auf Anfrage lieferbar.

| Gewicht<br>kg | VE      | €      | Bestell-Nr. |
|---------------|---------|--------|-------------|
| 3,5           | 4 Stück | 51,00  | 3013 1100   |
|               |         | (B156) |             |