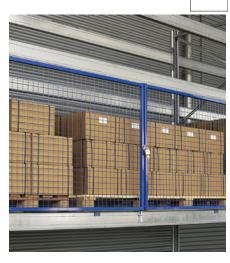

# Flügeltüren für Palettenregal

### Mehr Stabilität und Sicherheit

Die Flügeltüren für das Palettenregal ermöglichen ein sicheres und gleichzeitig ein kontrolliertes Entnehmen der Ware. bie zusätzliche Bolzenverriegelung sorgt für mehr Stabilität. Durch das Vorhängeschloss (nicht im Lieferumfang enthalten) können die Palettentüren abgeschlossen werden.

- Farbe
- Standard RAL 7037 staubgrau, weitere Farbtöne auf Anfrage lieferbar.

| Maße BxH<br>mm | Farbe    | Gewicht<br>kg | €      | Bestell-Nr. |
|----------------|----------|---------------|--------|-------------|
| 1800x 900      | RAL 7037 | 16,0          | 280,50 | 3013 1090   |
| 1800x1200      | RAL 7037 | 22,0          | 306,00 | 3013 1091   |
| 2200x 900      | RAL 7037 | 20,0          | 306,00 | 3013 1092   |
| 2200x1200      | RAL 7037 | 25,0          | 331,50 | 3013 1093   |
| 2700x 900      | RAL 7037 | 23,0          | 331,50 | 3013 1094   |
| 2700x1200      | RAL 7037 | 30,0          | 357,00 | 3013 1095   |
| 3300x 900      | RAL 7037 | 26,0          | 446,50 | 3013 1096   |
| 3300x1200      | RAL 7037 | 32,0          | 472,00 | 3013 1097   |
| 3600x 900      | RAL 7037 | 29,0          | 459,00 | 3013 1098   |
| 3600x1200      | RAL 7037 | 35,0          | 484,50 | 3013 1099   |
|                |          |               | (B156) |             |