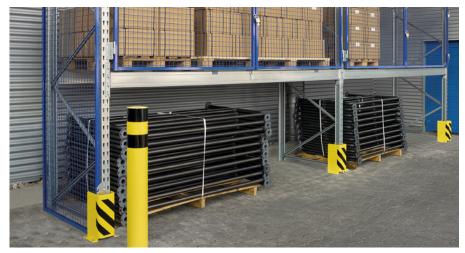

# Flügeltüren für Palettenregal

### Mehr Stabilität und Sicherheit

Die Flügeltüren für das Palettenregal ermöglichen ein sicheres und gleichzeitig ein kontrolliertes Entnehmen der Ware. bie zusätzliche Bolzenverriegelung sorgt für mehr Stabilität. Durch das Vorhängeschloss (nicht im Lieferumfang enthalten) können die Palettentüren abgeschlossen werden.