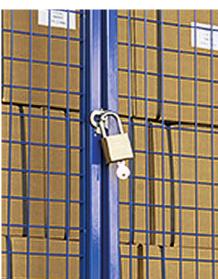

# Schlosssystem für Flügeltüren

Vorhängeschloss ohne Profilhalbzylinder

Profilhalbzylinder gleichschließend

Vorhängeschloss

Lieferung erfolgt ohr Dekoratio

Alle Preise in €uro ohne MwSt. per Stück (soweit nicht anders gekennzeichnet).