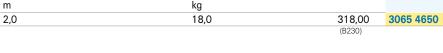

# Fahrbalken

| Länge<br>m | Gewicht<br>kg | €      | Bestell-Nr. |
|------------|---------------|--------|-------------|
| 2,0        | 18,0          | 318,00 | 3065 4650   |
|            |               | (D220) |             |