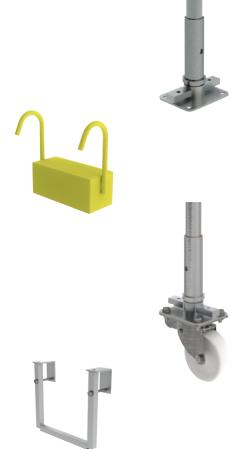

# **Ballastgewicht**

| Gewicht<br>kg | €      | Bestell-Nr. |
|---------------|--------|-------------|
| 10,0          | 80,00  | 3065 2288   |
|               | (B230) |             |

### Antrittbügel

| Gewicht<br>kg | €      | Bestell-Nr. |
|---------------|--------|-------------|
| 2,0           | 64,00  | 3065 4660   |
|               | (B230) |             |

# Lenkrolle mit Feststellbremse und Zapfen

| Ø   | Gewicht | €      | Bestell-Nr. |
|-----|---------|--------|-------------|
| mm  | kg      |        |             |
| 125 | 1,5     | 61,00  | 3065 4661   |
| 200 | 2,9     | 120,00 | 3065 4662   |
|     |         | (D220) |             |