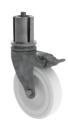

#### Lenkrolle

Mit Feststellbremse und Spindel zur Höhenverstellung (300 mm).

| Ø<br>mm | Gewicht<br>kg | €      | Bestell-Nr. |
|---------|---------------|--------|-------------|
| 125     | 4,5           | 163,00 | 3065 4658   |
| 200     | 6,3           | 111,00 | 3065 4659   |
|         |               | (P220) |             |

# Lenkrolle mit Feststellbremse und Zapfen

| Ø   | Gewicht | €      | Bestell-Nr. |
|-----|---------|--------|-------------|
| mm  | kg      |        |             |
| 125 | 1,5     | 61,00  | 3065 4661   |
| 200 | 2,9     | 120,00 | 3065 4662   |
|     |         | (D220) |             |