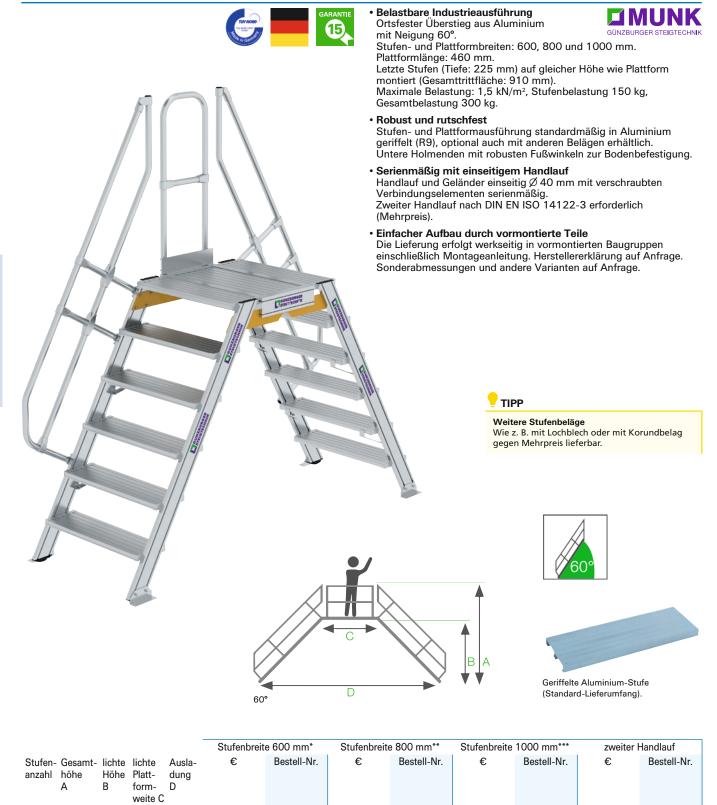

## Überstieg 60°, stationär

3065 5615 \* Außenbreite 720 mm bei einseitigem Geländer. \*\* Außenbreite 920 mm bei einseitigem Geländer. \*\*\* Außenbreite 1120 mm bei einseitigem Geländer.

3065 5607

3065 5608