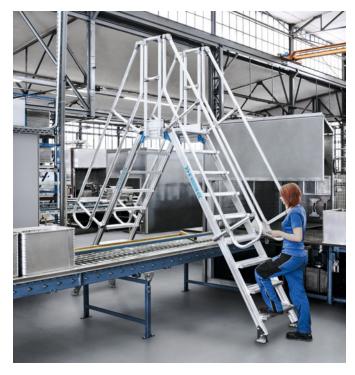

## Überstiege, stationär oder fahrbar

• Robuste Überbrückung von Hindernissen Holme aus hochfesten Alu-Stangenpressprofilen mit Schraubkanälen. Neigung 45° für einen bequemen Aufstieg, Neigung 60° für beengte Platzverhältnisse.

• Rutschsicher geriefter Stufenbelag aus Aluminium (R10) Auf Anfrage mit Stahl-Gitterrost-Belag (R12), Stahl-Lochblech (R13) oder Aluminium-Gitterrost-Belag (R13). Mit Bodenkonsole zur Befestigung des Überstieges. Zweiter Handlauf und Plattformgeländer sind optional bestellbar.