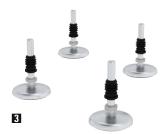

## Passendes Zubehör:

| Тур | Ausführung                                                                                                       | €      | Bestell-Nr. |
|-----|------------------------------------------------------------------------------------------------------------------|--------|-------------|
| 1   | 1 Satz = 4 St. Feder-Bremsrollen, Ø 50 mm, zum Selbstanbau                                                       | 258,00 | 3065 4180   |
| 2   | 1 Satz = 2 St. Hubrollen, Ø 125 mm, zum Selbstanbau                                                              | 74,00  | 3065 3989   |
| 3   | 1 Satz = 4 St. Fußplatten, Ø ca. 80 mm, mit Gummiauflage, beweglich gelagert, Höhennivellierung, zum Selbstanbau | 111,00 | 3065 4181   |
|     |                                                                                                                  | (B229) |             |