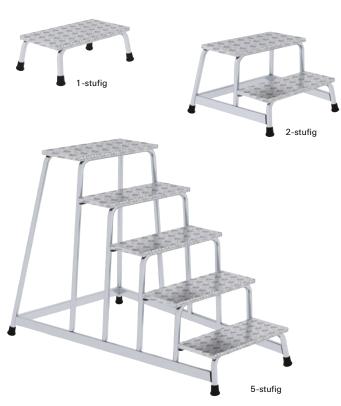

## Aluminium-Arbeitspodest, starr

- Stabil verschweißte Rohrkonstruktion Obere Standfläche: B 550xT 300 mm. Stufen, 220 mm tief, aus Aluminium-Warzenblech, Holmenden mit rutschfesten Kunststoffschuhen.
- Obere Standfläche: B 550xT 300 mm
- Wahlweise mit einseitigem Handlauf Höhe 600 mm (liegt lose zum einfachen Selbstanbau der Lieferung bei). Bohrung rechts.

| Anzahl Stufen       |             |    | 1         | 2         | 3         | 4         | 5         |        |
|---------------------|-------------|----|-----------|-----------|-----------|-----------|-----------|--------|
| Arbeitshöhe bis ca. |             | m  | 2,20      | 2,40      | 2,60      | 2,80      | 3,00      |        |
| Podesthöhe          |             | m  | 0,20      | 0,40      | 0,60      | 0,80      | 1,00      |        |
| Grundfläche BxT     |             | m  | 0,59x0,37 | 0,70x0,62 | 0,74x0,88 | 0,79x1,13 | 0,83x1,39 |        |
| Gewicht             |             | kg | 3,0       | 4,0       | 9,0       | 11,0      | 13,0      |        |
|                     | €           |    | 135,00    | 251,00    | 355,00    | 455,00    | 591,00    | (B229) |
| ohne Handlauf       | Bestell-Nr. |    | 3065 2064 | 3065 2066 | 3065 2068 | 3065 2070 | 3065 2072 |        |
| Gewicht             |             | kg | _         | _         | 10,4      | 12,4      | 14,4      |        |
| mit Handlauf        | €           |    | _         | _         | 416,00    | 516,00    | 652,00    | (B229) |
|                     | Bestell-Nr. |    | _         | -         | 3065 3986 | 3065 3987 | 3065 3988 |        |