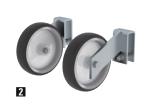

## Passendes Zubehör:

| Тур | Ausführung                                                                                                       | €      | Bestell-Nr. |
|-----|------------------------------------------------------------------------------------------------------------------|--------|-------------|
| 1   | 1 Satz = 4 St. Feder-Bremsrollen, Ø 50 mm, zum Selbstanbau                                                       | 258,00 | 3065 4180   |
| 2   | 1 Satz = 2 St. Hubrollen, Ø 125 mm, zum Selbstanbau                                                              | 74,00  | 3065 3989   |
| 3   | 1 Satz = 4 St. Fußplatten, Ø ca. 80 mm, mit Gummiauflage, beweglich gelagert, Höhennivellierung, zum Selbstanbau | 111,00 | 3065 4181   |
|     |                                                                                                                  | (B229) |             |