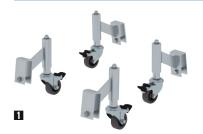

## Passendes Zubehör:

| Тур | Ausführung                                                                                                       | €      | Bestell-Nr. |
|-----|------------------------------------------------------------------------------------------------------------------|--------|-------------|
| 1   | 1 Satz = 4 St. Feder-Bremsrollen, Ø 50 mm, zum Selbstanbau                                                       | 258,00 | 3065 4180   |
| 2   | 1 Satz = 2 St. Hubrollen, Ø 125 mm, zum Selbstanbau                                                              | 74,00  | 3065 3989   |
| 3   | 1 Satz = 4 St. Fußplatten, Ø ca. 80 mm, mit Gummiauflage, beweglich gelagert, Höhennivellierung, zum Selbstanbau | 111,00 | 3065 4181   |
|     |                                                                                                                  | (B229) |             |