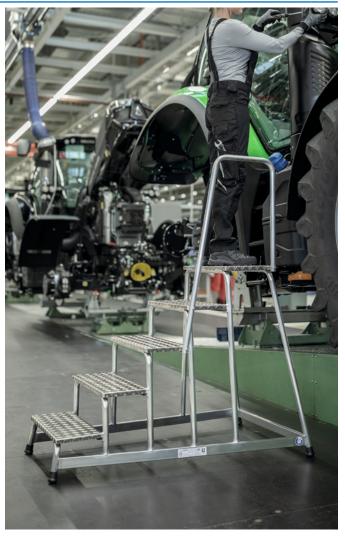

## Aluminium-Arbeitspodest, starr

- Stabil verschweißte Rohrkonstruktion Obere Standfläche: B 550xT 300 mm. Stufen, 220 mm tief, aus Aluminium-Warzenblech, Holmenden mit rutschfesten Kunststoffschuhen.
- Obere Standfläche: B 550xT 300 mm
- Wahlweise mit einseitigem Handlauf Höhe 600 mm (liegt lose zum einfachen Selbstanbau der Lieferung bei). Bohrung rechts.

| Anzahl Stufen       |             |    | 1         | 2         | 3         | 4         | 5         |        |
|---------------------|-------------|----|-----------|-----------|-----------|-----------|-----------|--------|
| Arbeitshöhe bis ca. |             | m  | 2,20      | 2,40      | 2,60      | 2,80      | 3,00      |        |
| Podesthöhe          |             | m  | 0,20      | 0,40      | 0,60      | 0,80      | 1,00      |        |
| Grundfläche BxT     |             | m  | 0,59x0,37 | 0,70x0,62 | 0,74x0,88 | 0,79x1,13 | 0,83x1,39 |        |
| Gewicht             |             | kg | 3,0       | 4,0       | 9,0       | 11,0      | 13,0      |        |
|                     | €           |    | 135,00    | 251,00    | 355,00    | 455,00    | 591,00    | (B229) |
| ohne Handlauf       | Bestell-Nr. |    | 3065 2064 | 3065 2066 | 3065 2068 | 3065 2070 | 3065 2072 |        |
| Gewicht             |             | kg | _         | _         | 10,4      | 12,4      | 14,4      |        |
| mit Handlauf        | €           |    | _         | _         | 416,00    | 516,00    | 652,00    | (B229) |
|                     | Bestell-Nr. |    | _         | -         | 3065 3986 | 3065 3987 | 3065 3988 |        |