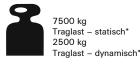

## Hohe Belastbarkeit

Statisch: 7500 kg.\* Dynamisch: 2500 kg.\* Einsatz im Hochregal: 1250 kg.\*

- Temperaturbereich: –30 bis +70 °C
- Farbe: grau
- Verpackungseinheit: 5 Stück

| Maße BxTxH<br>mm           | Ausführung | Gewicht<br>kg | VE/St. | €/St.  | Bestell-Nr. |
|----------------------------|------------|---------------|--------|--------|-------------|
| 800x1200x150               | ohne Rand  | 28,5          | 5      | 160,00 | 3025 4132   |
| 800x1200x160               | mit Rand   | 28,5          | 5      | 160,00 | 3025 4134   |
| 1000x1200x150              | ohne Rand  | 35,0          | 5      | 184,50 | 3025 4136   |
| 1000x1200x160              | mit Rand   | 35,0          | 5      | 184,50 | 3025 4138   |
| * Turala stan maltan la si |            | 12            |        | (B210) |             |