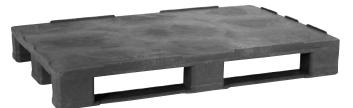

## Schwerlast-Palette, B 800/1000xT 1200 mm

## Robuste Konstruktion

Material: PE-Re-Kunststoff. Eisenverstärkung im Oberdeck. Mit 3 geschlossenen Kufen.

• Einfaches Handling

Glatt geschlossenes Ober- und Unterdeck, daher sehr hygienisch und leicht zu reinigen. Einfahrmöglichkeit: 4-seitig. Mit oder ohne Anti-Rutsch-Kante.

## Hohe Belastbarkeit

Statisch: 7500 kg.\* Dynamisch: 2500 kg.\* Einsatz im Hochregal: 1250 kg.\*

- Temperaturbereich: –30 bis +70 °C
- Farbe: grau
- Verpackungseinheit: 5 Stück

| Maße BxTxH<br>mm           | Ausführung | Gewicht<br>kg | VE/St. | €/St.  | Bestell-Nr. |
|----------------------------|------------|---------------|--------|--------|-------------|
| 800x1200x150               | ohne Rand  | 28,5          | 5      | 160,00 | 3025 4132   |
| 800x1200x160               | mit Rand   | 28,5          | 5      | 160,00 | 3025 4134   |
| 1000x1200x150              | ohne Rand  | 35,0          | 5      | 184,50 | 3025 4136   |
| 1000x1200x160              | mit Rand   | 35,0          | 5      | 184,50 | 3025 4138   |
| * Turala stan maltan la si |            | 12            |        | (B210) |             |

\* Traglasten gelten bei gleichmäßiger Flächenlast.