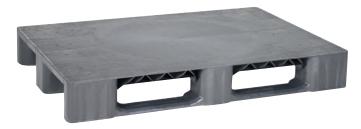

## Universal-Palette, B 800xT 1200 mm

- Glatt geschlossenes Oberdeck Material: PE-Re-Kunststoff.
- Sicherer Transport
- Einfahrmöglichkeit: 4-seitig. Belastbarkeit bis 7500 kg
- Statisch: 7500 kg\* Dynamisch: 2500 kg. Im Hochregal: 600 kg\*.
- Farbe: grau
- Verpackungseinheit: 5 Stück

| Ausführung                                         | Maße BxTxH<br>mm | Gewicht<br>kg | VE/St. | €/St.  | Bestell-Nr. |
|----------------------------------------------------|------------------|---------------|--------|--------|-------------|
| ohne Rand                                          | 800x1200x155     | 14            | 5      | 91,00  | 3025 4147   |
| mit Rand                                           | 800x1200x165     | 14            | 5      | 91,00  | 3025 4179   |
| * Traglasten gelten bei gleichmäßiger Flächenlast. |                  |               |        | (B210) |             |