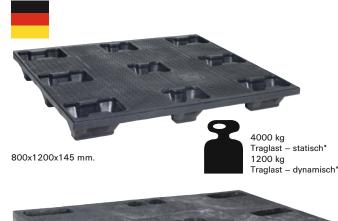

- Platzsparende Konstruktion Stapelbare Palette aus PE-Re-Kunststoff. Ausgestattet mit 9 Füßen. Einfahrmöglichkeit: 4-seitig.
- Vielseitig einsetzbar Belastbarkeit:

4000 kg.\* Statisch: Dynamisch: 1200 kg.\* Temperaturbereich: -30 bis +70 °C.

- Farbe: anthrazit
- Verpackungseinheit: 5 Stück

| And and a second se |        |
|----------------------------------------------------------------------------------------------------------------|--------|
|                                                                                                                | M<br>m |
|                                                                                                                | 1(     |

€/St. Bestell-Nr. VE/St. /laße BxTxH Gewicht nm kg 5 3025 4130 800x1200x145 15,0 63,10 69,70 3025 4131 000x1200x145 16,5 5 (B210)

\* Traglasten gelten bei gleichmäßiger Flächenlast.

1000x1200x145 mm.

2/148