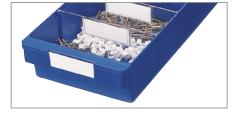

## Trennwand

| für Regalbox Typ | für Kleinteilebox | VE | €/St.  | Bestell-Nr. |
|------------------|-------------------|----|--------|-------------|
| 1, 4, 7, 10      | B 93 mm           | 25 | 2,53   | 3047 0838   |
| 2, 5, 8, 11      | B 152 mm          | 25 | 2,79   | 3047 0837   |
| 3, 6, 9, 12      | B 186 mm          | 25 | 2,83   | 3047 0836   |
|                  |                   |    | (B294) |             |

## Etikett, weiß

Zum Einstecken in die Etikettenrahmen der Kästen oder Trennwände.

| für Regalbox Typ                       | VE | €/VE   | Bestell-Nr. |  |  |
|----------------------------------------|----|--------|-------------|--|--|
| <b>11</b> , <b>14</b> , <b>17</b> , 10 | 16 | 8,85   | 3047 0308   |  |  |
| <b>2</b> , <b>5</b> , 8, 11            | 10 | 6,55   | 3047 0309   |  |  |
| <b>3</b> , 6, 9, 12                    | 8  | 5,30   | 3047 0310   |  |  |
|                                        |    | (B294) |             |  |  |