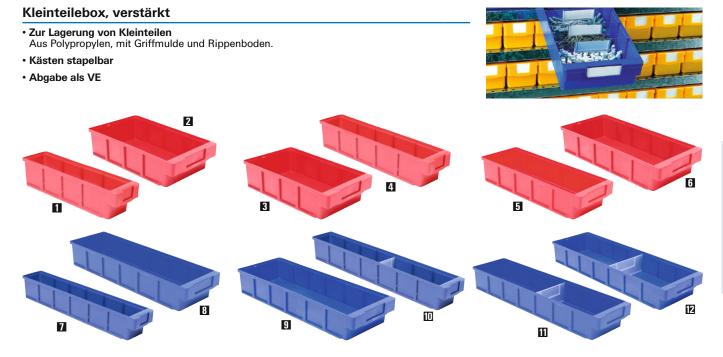

|     |            |    | 1      | rot         |        | blau        |  |
|-----|------------|----|--------|-------------|--------|-------------|--|
| Тур | Maße BxTxH | VE | €/St.  | Bestell-Nr. | €/St.  | Bestell-Nr. |  |
|     | mm         | ŵ  |        |             |        |             |  |
| 1   | 93x300x83  | 16 | 4,65   | 3047 0816   | 4,65   | 3047 0817   |  |
| 2   | 152x300x83 | 10 | 5,55   | 3047 0814   | 5,55   | 3047 0815   |  |
| 3   | 186x300x83 | 8  | 6,85   | 3047 0812   | 6,85   | 3047 0813   |  |
| 4   | 93x400x83  | 16 | 6,00   | 3047 0822   | 6,00   | 3047 0823   |  |
| 5   | 152x400x83 | 10 | 7,00   | 3047 0820   | 7,00   | 3047 0821   |  |
| 6   | 186x400x83 | 8  | 8,00   | 3047 0818   | 8,00   | 3047 0819   |  |
| 7   | 93x500x83  | 16 | 8,50   | 3047 0828   | 8,50   | 3047 0829   |  |
| 8   | 152x500x83 | 10 | 9,80   | 3047 0826   | 9,80   | 3047 0827   |  |
| 9   | 186x500x83 | 8  | 12,45  | 3047 0824   | 12,45  | 3047 0825   |  |
| 10  | 93x600x83  | 16 | 10,60  | 3047 0834   | 10,60  | 3047 0835   |  |
| 111 | 152x600x83 | 10 | 13,90  | 3047 0832   | 13,90  | 3047 0833   |  |
| 12  | 186x600x83 | 8  | 15,20  | 3047 0830   | 15,20  | 3047 0831   |  |
|     |            |    | (B294) |             | (B294) |             |  |