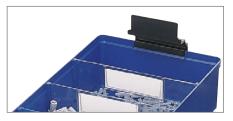

## Auszugsperre

Passt auf alle Größen

Zur Verwendung der Kästen in Fachbodenregalen. Verhindert das Herausfallen des Kastens aus dem Regal.

• Farbe: anthrazit

| stell-Nr. |
|-----------|
| 17 0298   |
|           |
|           |