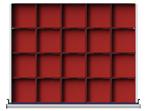

------------|--|
| Fronthöhe | €      | Bestell-Nr. | €      | Bestell-Nr. | €      | Bestell-Nr. | €      | Bestell-Nr. |  |
| mm        |        |             |        |             |        |             |        |             |  |
| 60        | 65,50  | 3196 2231   | 103,00 | 3196 2234   | 116,50 | 3196 2237   | 154,00 | 3196 2593   |  |
| 90–150    | 70,10  | 3196 2232   | 109,00 | 3196 2235   | 124,00 | 3196 2238   | 171,00 | 3196 2594   |  |
| 180–360   | 112,00 | 3196 2233   | 168,00 | 3196 2236   | 192,50 | 3196 2239   | 250,00 | 3196 2595   |  |
|           | (B187) |             | (B187) |             | (B187) |             | (B187) |             |  |

#### **Antirutschmatte**

#### Kleinteilekästen

# Muldenplatten





| Bestell-Nr. |  |
|-------------|--|
| 2106 2/110  |  |



| _            |        |             |        |             |
|--------------|--------|-------------|--------|-------------|
| ab Fronthöhe | €      | Bestell-Nr. | €      | Bestell-Nr. |
| mm           |        |             |        |             |
| 90-150       | 167,00 | 3196 2241   | 176,50 | 3196 2243   |
|              | (B106) |             | (R106) |             |



| ab Fronthöhe<br>mm | €      | Bestell-Nr. |
|--------------------|--------|-------------|
| 60                 | 180,00 | 3094 5906   |
|                    | (B106) |             |

### Staplersockel

€

54,10





| Breite | €      | Bestell-Nr. |
|--------|--------|-------------|
| mm     |        |             |
| 910    | 200,50 | 3196 2564   |
|        | (B187) |             |

## Auszug-/Einlegeboden zur