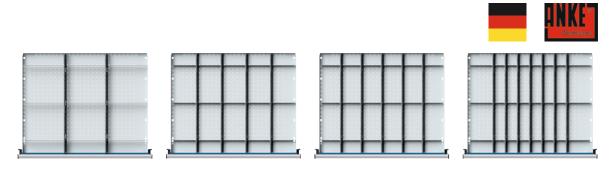

### Schubladeneinteilungsmaterial für Schubladen B 750xT 600 mm (Serie V 910)

|           | 1/3-   | 1/3-Teilung |        | 1/5-Teilung |        | 1/6-Teilung |        | 1/8-Teilung |  |
|-----------|--------|-------------|--------|-------------|--------|-------------|--------|-------------|--|
| Fronthöhe | €      | Bestell-Nr. | €      | Bestell-Nr. | €      | Bestell-Nr. | €      | Bestell-Nr. |  |
| mm        |        |             |        |             |        |             |        |             |  |
| 60        | 65,50  | 3196 2231   | 103,00 | 3196 2234   | 116,50 | 3196 2237   | 154,00 | 3196 2593   |  |
| 90–150    | 70,10  | 3196 2232   | 109,00 | 3196 2235   | 124,00 | 3196 2238   | 171,00 | 3196 2594   |  |
| 180–360   | 112,00 | 3196 2233   | 168,00 | 3196 2236   | 192,50 | 3196 2239   | 250,00 | 3196 2595   |  |
|           | (B187) |             | (B187) |             | (B187) |             | (B187) |             |  |