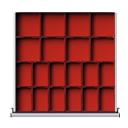

|--------|-------------|--------|-------------|--------|-------------|--|
| Fronthöhe | €      | Bestell-Nr. | €      | Bestell-Nr. | €      | Bestell-Nr. | €      | Bestell-Nr. |  |
| mm        |        |             |        |             |        |             |        |             |  |
| 60        | 59,40  | 3196 2577   | 80,50  | 3196 2580   | 113,00 | 3196 2583   | 150,50 | 3196 2586   |  |
| 90–120    | 64,00  | 3196 2578   | 85,00  | 3196 2581   | 120,50 | 3196 2584   | 164,50 | 3196 2587   |  |
| 180–360   | 101,50 | 3196 2579   | 130,50 | 3196 2582   | 183,00 | 3196 2585   | 242,00 | 3196 2588   |  |
|           | (B187) |             | (B187) |             | (B187) |             | (B187) |             |  |

## **Antirutschmatte**

#### Kleinteilekästen

## Muldenplatten











| €      | Bestell-Nr. |  |  |
|--------|-------------|--|--|
| 43,20  | 3196 2589   |  |  |
| (B106) |             |  |  |

| ab Fronthöhe € |        | Bestell-Nr. | €      | Bestell-Nr. |
|----------------|--------|-------------|--------|-------------|
| 90-150         | 133,50 | 3196 2590   | 141,50 | 3196 2591   |
|                | (P106) |             | (D106) |             |

| ab Fronthöhe<br>mm | €      | Bestell-Nr. |  |  |
|--------------------|--------|-------------|--|--|
| 60                 | 128,00 | 3094 5905   |  |  |
|                    | (B106) |             |  |  |

#### **Staplersockel**





## Auszug-/Einlegeboden zur Bestückung der Modulbreiten 715 mm



| Ausführung   | für Schrankbreite | Maße BxT | Traglast | €      | Bestell-Nr. |
|--------------|---------