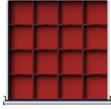

--|--------|-------------|--------|-------------|--------|-------------|--|
| Fronthöhe | €      | Bestell-Nr. | €      | Bestell-Nr. | €      | Bestell-Nr. | €      | Bestell-Nr. |  |
| mm        |        |             |        |             |        |             |        |             |  |
| 60        | 59,40  | 3196 2577   | 80,50  | 3196 2580   | 113,00 | 3196 2583   | 150,50 | 3196 2586   |  |
| 90–120    | 64,00  | 3196 2578   | 85,00  | 3196 2581   | 120,50 | 3196 2584   | 164,50 | 3196 2587   |  |
| 180–360   | 101,50 | 3196 2579   | 130,50 | 3196 2582   | 183,00 | 3196 2585   | 242,00 | 3196 2588   |  |
|           | (B187) |             | (B187) |             | (B187) |             | (B187) |             |  |

## **Antirutschmatte**

#### Kleinteilekästen

## Muldenplatten











| €      | Bestell-Nr. |  |  |
|--------|-------------|--|--|
| 43,20  | 3196 2589   |  |  |
| (B106) |             |  |  |

| ab Fronthöhe € |        | Bestell-Nr. | €      | Bestell-Nr. |
|----------------|--------|-------------|--------|-------------|
| 90-150         | 133,50 | 3196 2590   | 141,50 | 3196 2591   |
|                | (P106) |             | (D106) |             |

| ab Fronthöhe<br>mm | €      | Bestell-Nr. |  |  |
|--------------------|--------|-------------|--|--|
| 60                 | 128,00 | 3094 5905   |  |  |
|                    | (B106) |             |  |  |

#### **Staplersockel**





## Auszug-/Einlegeboden zur Bestückung der Modulbreiten 715 mm



| Ausführung   | für Schrankbreite | Maße BxT | Traglast | €      | Bestell-Nr. |
|--------------|-------