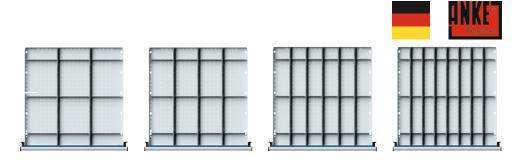

# Schubladeneinteilungsmaterial für Schubladen B 600xT 600 mm (Serie V 760)

|           | 1/3-7  | 1/3-Teilung |        | 1/4-Teilung |        | 1/6-Teilung |        | 1/8-Teilung |  |
|-----------|--------|-------------|--------|-------------|--------|-------------|--------|-------------|--|
| Fronthöhe | €      | Bestell-Nr. | €      | Bestell-Nr. | €      | Bestell-Nr. | €      | Bestell-Nr. |  |
| mm        |        |             |        |             |        |             |        |             |  |
| 60        | 59,40  | 3196 2577   | 80,50  | 3196 2580   | 113,00 | 3196 2583   | 150,50 | 3196 2586   |  |
| 90–120    | 64,00  | 3196 2578   | 85,00  | 3196 2581   | 120,50 | 3196 2584   | 164,50 | 3196 2587   |  |
| 180–360   | 101,50 | 3196 2579   | 130,50 | 3196 2582   | 183,00 | 3196 2585   | 242,00 | 3196 2588   |  |
|           | (B187) |             | (B187) |             | (B187) |             | (B187) |             |  |