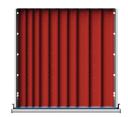

-------|-------------|--------|-------------|--------|-------------|--|
| Fronthöhe | €      | Bestell-Nr. | €      | Bestell-Nr. | €      | Bestell-Nr. | €      | Bestell-Nr. |  |
| mm        |        |             |        |             |        |             |        |             |  |
| 60        | 59,40  | 3196 2577   | 80,50  | 3196 2580   | 113,00 | 3196 2583   | 150,50 | 3196 2586   |  |
| 90–120    | 64,00  | 3196 2578   | 85,00  | 3196 2581   | 120,50 | 3196 2584   | 164,50 | 3196 2587   |  |
| 180–360   | 101,50 | 3196 2579   | 130,50 | 3196 2582   | 183,00 | 3196 2585   | 242,00 | 3196 2588   |  |
|           | (B187) |             | (B187) |             | (B187) |             | (B187) |             |  |

## **Antirutschmatte**

#### Kleinteilekästen

## Muldenplatten











| €      | Bestell-Nr. |  |  |
|--------|-------------|--|--|
| 43,20  | 3196 2589   |  |  |
| (B106) |             |  |  |

| ab Fronthöhe € |        | Bestell-Nr. | €      | Bestell-Nr. |
|----------------|--------|-------------|--------|-------------|
| 90-150         | 133,50 | 3196 2590   | 141,50 | 3196 2591   |
|                | (P106) |             | (D106) |             |

| ab Fronthöhe<br>mm | €      | Bestell-Nr. |  |  |
|--------------------|--------|-------------|--|--|
| 60                 | 128,00 | 3094 5905   |  |  |
|                    | (B106) |             |  |  |

#### **Staplersockel**





## Auszug-/Einlegeboden zur Bestückung der Modulbreiten 715 mm



| Ausführung   | für Schrankbreite | Maße BxT | Traglast | €      | Bestell-Nr. |
|--------------|-----------