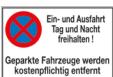

## **Parkbegrenzung**

• Ausführung Verzinkter Stahl für Parkplatzschilder B 520xH 110 mm (Parkplatzschild bitte separat bestellen).

| Größe BxTxH<br>mm | €      | Bestell-Nr. |
|-------------------|--------|-------------|
| 525x130x115       | 75,80  | 3066 0446   |
|                   | (B162) |             |