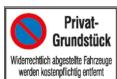

## Parkverbotsschilder (Aluminium geprägt)

| Größe BxH<br>mm | Material    | €      | Bestell-Nr. |
|-----------------|-------------|--------|-------------|
| 600x400         | Alu geprägt | 48,10  | 3066 0385   |
|                 |             | (P162) |             |

| Größe BxH<br>mm | Material    | €      | Bestell-Nr. |
|-----------------|-------------|--------|-------------|
| 600x400         | Alu geprägt | 48,10  | 3066 0386   |
|                 |             | (B162) |             |