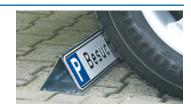

| Kunden |
|--------|
|--------|

| BxH     | Material       | €      | Bestell-Nr. |
|---------|----------------|--------|-------------|
| mm      |                |        |             |
| 520x110 | Alu<br>geprägt | 16,15  | 3061 4712   |
|         |                | (B162) |             |