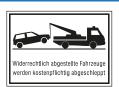

| Größe BxH<br>mm | Material    | €      | Bestell-Nr. |
|-----------------|-------------|--------|-------------|
| 400x250         | Alu geprägt | 25,20  | 3061 4664   |
|                 |             | (B162) |             |

| Größe BxH<br>mm | Material    | €      | Bestell-Nr. |
|-----------------|-------------|--------|-------------|
| 600x400         | Alu geprägt | 48,10  | 3061 4666   |
|                 |             | (B162) |             |