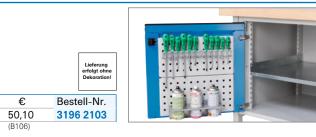

## Werkzeugpaneel für Türinnenseite

Alle Preise in €uro ohne MwSt. per Stück (soweit nicht anders gekennzeichnet). Vorbehaltlich eventuell anfallender Zu- oder Abschläge. Es gelten die am Tag der Lieferung gültigen Preise.