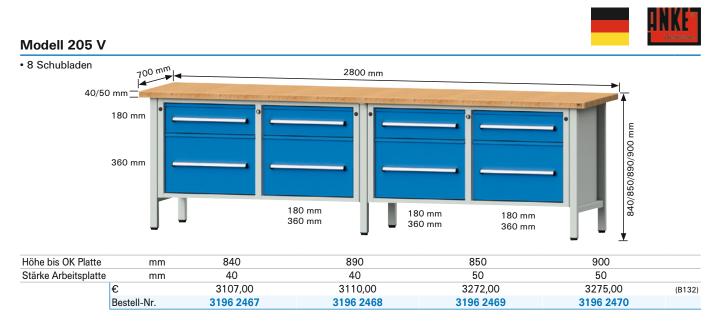

#### Modell 209 V



## Zubehör zur Seite:

€

72,20 (B106)

## System-Lochblechwand für Werkbankseitenwand

| • (Ohne Werkzeuge/Anbauteile)            | 11-1                                     |
|------------------------------------------|------------------------------------------|
| <ul> <li>10 mm Quadratlochung</li> </ul> | Lieferung<br>erfolgt ohne<br>Dekoration! |
| <ul> <li>38 mm Achsabstand</li> </ul>    |                                          |



## Dokumentenfach für Türinnenseite

Bestell-Nr.

3196 2128

# € Bestell-Nr. 25,60 3196 2102 (B106)

## Einlegeboden

- 100 kg Traglast
- 100 % ausziehbar
- Im Raster von 30 mm verstellbar
- € Bestell-Nr. 101,50 3196 2129 (B106)



## Werkzeugpaneel für Türinnenseite



Alle Preise in €uro ohne MwSt. per Stück (soweit nicht anders g