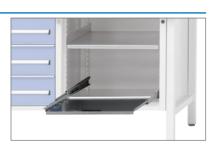

## Einlegeboden

- 100 kg Traglast
- 100 % ausziehbar
- Im Raster von 30 mm verstellbar
- € Bestell-Nr. 101,50 3196 2129 (B106)