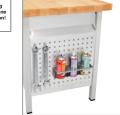

## System-Lochblechwand für Werkbankseitenwand

| • (Ohne Werkzeuge/Anbauteile)            | 11-1                                     |
|------------------------------------------|------------------------------------------|
| <ul> <li>10 mm Quadratlochung</li> </ul> | Lieferung<br>erfolgt ohne<br>Dekoration! |
| <ul> <li>38 mm Achsabstand</li> </ul>    |                                          |