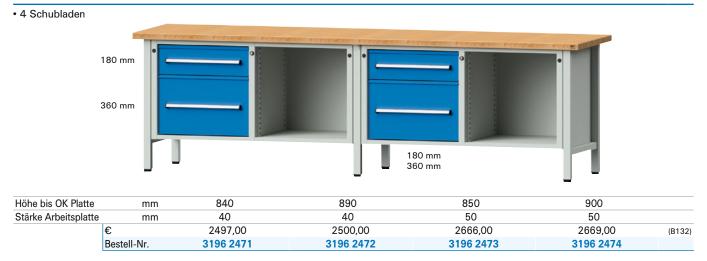

#### Modell 209 V



## Zubehör zur Seite:

€

72,20 (B106)

## System-Lochblechwand für Werkbankseitenwand

| • (Ohne Werkzeuge/Anbauteile)            | 11-1                                     |
|------------------------------------------|------------------------------------------|
| <ul> <li>10 mm Quadratlochung</li> </ul> | Lieferung<br>erfolgt ohne<br>Dekoration! |
| <ul> <li>38 mm Achsabstand</li> </ul>    |                                          |



## Dokumentenfach für Türinnenseite

Bestell-Nr.

3196 2128

# € Bestell-Nr. 25,60 3196 2102 (B106)

## Einlegeboden

- 100 kg Traglast
- 100 % ausziehbar
- Im Raster von 30 mm verstellbar
- € Bestell-Nr. 101,50 3196 2129 (B106)



## Werkzeugpaneel für Türinnenseite



Alle Preise in €uro ohne MwSt. per Stück (soweit nicht anders gekennzeichnet). Vorbe